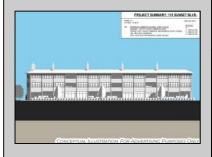

## **COMMENTS**

West Cape May Development Opportunity Don't miss this exceptional 16,021 sq ft (.35 acre) lot that spans an entire block with an impressive 180 feet of frontage along a main road. Zoned C-3 in West Cape May, this property allows for residential units above ground-floor commercial space—perfect for mixed-use development in a vibrant downtown setting. The zoning is designed to encourage higher-density, mixed-use projects that contribute to the charm and success of West Cape May's downtown area. Currently, the lot is home to an operating restaurant and already has water, sewer, and gas connections in place. The current owner has explored development options that align with existing zoning, including a potential project with up to 12 residential units above commercial space. The property may offer views of the water, beach, and nearby nature preserve, all just a short walk from some of the area's most sought-after beaches. If the beach isn't your preference, the lot's central location—within walking distance of downtown West Cape May, Cape May's Washington Street Mall, and numerous restaurants-offers unmatched convenience. This double corner lot was previously a gas station, and a No Further Action letter has already been secured by the current owner. See the attached renderings for a glimpse of the property\'s potential. While several ideas have been explored, the possibilities are far from exhausted. One thing's certain: this is a prime location with incredible promise. All approvals for development will be on the buyer to obtain at buyer\'s expense. All information is deemed accurate and should be confirmed by buyers. All approvals will be buyer\'s requirement at buyers\' expense.