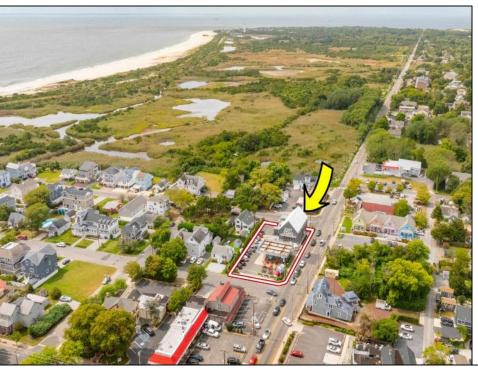

## **COMMENTS**

West Cape May Development Opportunity Don't miss this exceptional 16,021 sq ft (.35 acre) lot that spans an entire block with an impressive 180 feet of frontage along a main road. Zoned C-3 in West Cape May, this property allows for residential units above ground-floor commercial space—perfect for mixed-use development in a vibrant downtown setting. The zoning is designed to encourage higher-density, mixed-use projects that contribute to the charm and success of West Cape May's downtown area. Currently, the lot is home to an operating restaurant and already has water, sewer, and gas connections in place. The current owner has explored development options that align with existing zoning, including a potential project with up to 12 residential units above commercial space. The property may offer views of the water, beach, and nearby nature preserve, all just a short walk from some of the area's most sought-after beaches. If the beach isn't your preference, the lot's central location—within walking distance of downtown West Cape May, Cape May's Washington Street Mall, and numerous restaurants-offers unmatched convenience. This double corner lot was previously a gas station, and a No Further Action letter has already been secured by the current owner. See the attached renderings for a glimpse of the property\'s potential. While several ideas have been explored, the possibilities are far from exhausted. One thing's certain: this is a prime location with incredible promise. All approvals for development will be on the buyer to obtain at buyer\'s expense. All information is deemed accurate and should be confirmed by buyers. All approvals will be buyer\'s requirement at buyers\' expense.