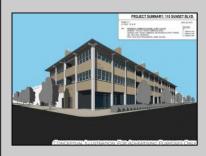

## **COMMENTS**

West Cape May Development Opportunity Don't miss this exceptional 16,021 sq ft (.35 acre) lot that spans an entire block with an impressive 180 feet of frontage along a main road. Zoned C-3 in West Cape May, this property allows for residential units above ground-floor commercial space—perfect for mixed-use development in a vibrant downtown setting. The zoning is designed to encourage higher-density, mixed-use projects that contribute to the charm and success of West Cape May's downtown area. Currently, the lot is home to an operating restaurant and already has water, sewer, and gas connections in place. The current owner has explored development options that align with existing zoning, including a potential project with up to 12 residential units above commercial space. The property may offer views of the water, beach, and nearby nature preserve, all just a short walk from some of the area's most sought-after beaches. If the beach isn't your preference, the lot's central location—within walking distance of downtown West Cape May, Cape May's Washington Street Mall, and numerous restaurants-offers unmatched convenience. This double corner lot was previously a gas station, and a No Further Action letter has already been secured by the current owner. See the attached renderings for a glimpse of the property\'s potential. While several ideas have been explored, the possibilities are far from exhausted. One thing's certain: this is a prime location with incredible promise. All approvals for development will be on the buyer to obtain at buyer\'s expense. All information is deemed accurate and should be confirmed by buyers. All approvals will be buyer\'s requirement at buyers\' expense.