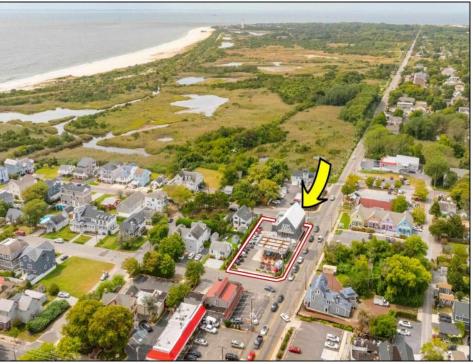

## **COMMENTS**

West Cape May Development Opportunity Don't miss this exceptional 16,021 sq ft (.35 acre) lot that spans an entire block with an impressive 180 feet of frontage along a main road. Zoned C-3 in West Cape May, this property allows for residential units above ground-floor commercial space—perfect for mixed-use development in a vibrant downtown setting. The zoning is designed to encourage higher-density, mixed-use projects that contribute to the charm and success of West Cape May's downtown area. Currently, the lot is home to an operating restaurant and already has water, sewer, and gas connections in place. The current owner has explored development options that align with existing zoning, including a potential project with up to 12 residential units above commercial space. The property may offer views of the water, beach, and nearby nature preserve, all just a short walk from some of the area's most sought-after beaches. If the beach isn't your preference, the lot's central location—within walking distance of downtown West Cape May, Cape May's Washington Street Mall, and numerous restaurants-offers unmatched convenience. This double corner lot was previously a gas station, and a No Further Action letter has already been secured by the current owner. See the attached renderings for a glimpse of the property\'s potential. While several ideas have been explored, the possibilities are far from exhausted. One thing's certain: this is a prime location with incredible promise. All approvals for development will be on the buyer to obtain at buyer\'s expense. All information is deemed accurate and should be confirmed by buyers. All approvals will be buyer\'s requirement