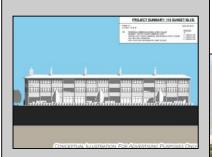

## **COMMENTS**

West Cape May Development Opportunity Don't miss this exceptional 16,021 sq ft (.35 acre) lot that spans an entire block with an impressive 180 feet of frontage along a main road. Zoned C-3 in West Cape May, this property allows for residential units above ground-floor commercial space—perfect for mixed-use development in a vibrant downtown setting. The zoning is designed to encourage higher-density, mixed-use projects that contribute to the charm and success of West Cape May's downtown area. Currently, the lot is home to an operating restaurant and already has water, sewer, and gas connections in place. The current owner has explored development options that align with existing zoning, including a potential project with up to 12 residential units above commercial space. The property may offer views of the water, beach, and nearby nature preserve, all just a short walk from some of the area's most sought-after beaches. If the beach isn't your preference, the lot's central location—within walking distance of downtown West Cape May, Cape May's Washington Street Mall, and numerous restaurants-offers unmatched convenience. This double corner lot was previously a gas station, and a No Further Action letter has already been secured by the current owner. See the attached renderings for a glimpse of the property\'s potential. While several ideas have been explored, the possibilities are far from exhausted. One thing's certain: this is a prime location with incredible promise. All approvals for development will be on the buyer to obtain at buyer\'s expense. All information is deemed accurate and should be confirmed by buyers. All approvals will be buyer\'s requirement