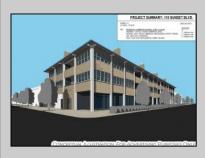

## **COMMENTS**

West Cape May Development Opportunity Don't miss this exceptional 16,021 sq ft (.35 acre) lot that spans an entire block with an impressive 180 feet of frontage along a main road. Zoned C-3 in West Cape May, this property allows for residential units above ground-floor commercial space—perfect for mixed-use development in a vibrant downtown setting. The zoning is designed to encourage higher-density, mixed-use projects that contribute to the charm and success of West Cape May's downtown area. Currently, the lot is home to an operating restaurant and already has water, sewer, and gas connections in place. The current owner has explored development options that align with existing zoning, including a potential project with up to 12 residential units above commercial space. The property may offer views of the water, beach, and nearby nature preserve, all just a short walk from some of the area's most sought-after beaches. If the beach isn't your preference, the lot's central location—within walking distance of downtown West Cape May, Cape May's Washington Street Mall, and numerous restaurants-offers unmatched convenience. This double corner lot was previously a gas station, and a No Further Action letter has already been secured by the current owner. See the attached renderings for a glimpse of the property\'s potential. While several ideas have been explored, the possibilities are far from exhausted. One thing's certain: this is a prime location with incredible promise. All approvals for development will be on the buyer to obtain at buyer\'s expense. All information is deemed accurate and should be confirmed by buyers. All approvals will be buyer\'s requirement