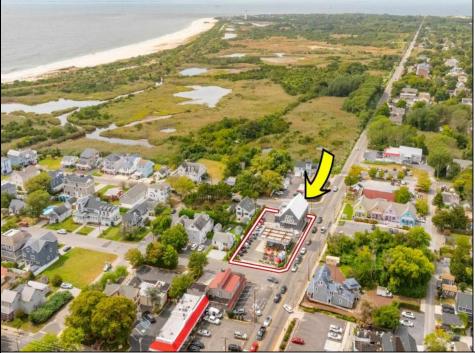

## COMMENTS

West Cape May Development Opportunity Don't miss this exceptional 16,021 sq ft (.35 acre) lot that spans an entire block with an impressive 180 feet of frontage along a main road. Zoned C-3 in West Cape May, this property allows for residential units above ground-floor commercial space—perfect for mixed-use development in a vibrant downtown setting. The zoning is designed to encourage higher-density, mixed-use projects that contribute to the charm and success of West Cape May's downtown area. Currently, the lot is home to an operating restaurant and already has water, sewer, and gas connections in place. The current owner has explored development options that align with existing zoning, including a potential project with up to 12 residential units above commercial space. The property may offer views of the water, beach, and nearby nature preserve, all just a short walk from some of the area's most sought-after beaches. If the beach isn't your preference, the lot's central location-within walking distance of downtown West Cape May, Cape May's Washington Street Mall, and numerous restaurants-offers unmatched convenience. This double corner lot was previously a gas station, and a No Further Action letter has already been secured by the current owner. See the attached renderings for a glimpse of the property\'s potential. While several ideas have been explored, the possibilities are far from exhausted. One thing's certain: this is a prime location with incredible promise. All approvals for development will be on the buyer to obtain at buyer\'s expense. All information is deemed accurate and should be confirmed by buyers. All approvals will be buyer's requirement at buyers\' expense