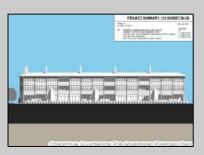

## COMMENTS

West Cape May Development Opportunity Don't miss this exceptional 16,021 sq ft (.35 acre) lot that spans an entire block with an impressive 180 feet of frontage along a main road. Zoned C-3 in West Cape May, this property allows for residential units above ground-floor commercial space—perfect for mixed-use development in a vibrant downtown setting. The zoning is designed to encourage higher-density, mixed-use projects that contribute to the charm and success of West Cape May's downtown area. Currently, the lot is home to an operating restaurant and already has water, sewer, and gas connections in place. The current owner has explored development options that align with existing zoning, including a potential project with up to 12 residential units above commercial space. The property may offer views of the water, beach, and nearby nature preserve, all just a short walk from some of the area's most sought-after beaches. If the beach isn't your preference, the lot's central location-within walking distance of downtown West Cape May, Cape May's Washington Street Mall, and numerous restaurants-offers unmatched convenience. This double corner lot was previously a gas station, and a No Further Action letter has already been secured by the current owner. See the attached renderings for a glimpse of the property\'s potential. While several ideas have been explored, the possibilities are far from exhausted. One thing's certain: this is a prime location with incredible promise. All approvals for development will be on the buyer to obtain at buyer\'s expense. All information is deemed accurate and should be confirmed by buyers. All approvals will be buyer's requirement at buyers\' expense