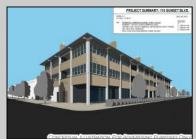

## COMMENTS

West Cape May Development Opportunity Don't miss this exceptional 16,021 sq ft (.35 acre) lot that spans an entire block with an impressive 180 feet of frontage along a main road. Zoned C-3 in West Cape May, this property allows for residential units above ground-floor commercial space—perfect for mixed-use development in a vibrant downtown setting. The zoning is designed to encourage higher-density, mixed-use projects that contribute to the charm and success of West Cape May's downtown area. Currently, the lot is home to an operating restaurant and already has water, sewer, and gas connections in place. The current owner has explored development options that align with existing zoning, including a potential project with up to 12 residential units above commercial space. The property may offer views of the water, beach, and nearby nature preserve, all just a short walk from some of the area's most sought-after beaches. If the beach isn't your preference, the lot's central location-within walking distance of downtown West Cape May, Cape May's Washington Street Mall, and numerous restaurants-offers unmatched convenience. This double corner lot was previously a gas station, and a No Further Action letter has already been secured by the current owner. See the attached renderings for a glimpse of the property\'s potential. While several ideas have been explored, the possibilities are far from exhausted. One thing's certain: this is a prime location with incredible promise. All approvals for development will be on the buyer to obtain at buyer\'s expense. All information is deemed accurate and should be confirmed by buyers. All approvals will be buyer's requirement at buyers\' expense