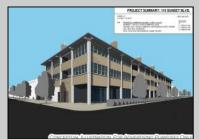

## COMMENTS

West Cape May Development Opportunity Don't miss this exceptional 16,021 sq ft (.35 acre) lot that spans an entire block with an impressive 180 feet of frontage along a main road. Zoned C-3 in West Cape May, this property allows for residential units above ground-floor commercial space—perfect for mixed-use development in a vibrant downtown setting. The zoning is designed to encourage higher-density, mixed-use projects that contribute to the charm and success of West Cape May's downtown area. Currently, the lot is home to an operating restaurant and already has water, sewer, and gas connections in place. The current owner has explored development options that align with existing zoning, including a potential project with up to 12 residential units above commercial space. The property may offer views of the water, beach, and nearby nature preserve, all just a short walk from some of the area's most sought-after beaches. If the beach isn't your preference, the lot's central location-within walking distance of downtown West Cape May, Cape May's Washington Street Mall, and numerous restaurants-offers unmatched convenience. This double corner lot was previously a gas station, and a No Further Action letter has already been secured by the current owner. See the attached renderings for a glimpse of the property\'s potential. While several ideas have been explored, the possibilities are far from exhausted. One thing's certain: this is a prime location with incredible promise. All approvals for development will be on the buyer to obtain at buyer\'s expense. All information is deemed accurate and should be confirmed by buyers. All approvals will be buyer\'s requirement at buvers\' expense