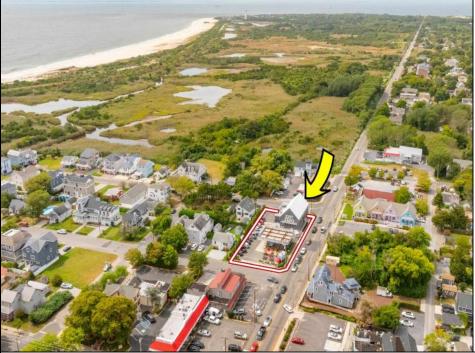

## COMMENTS

West Cape May Development Opportunity Don't miss this exceptional 16,021 sq ft (.35 acre) lot that spans an entire block with an impressive 180 feet of frontage along a main road. Zoned C-3 in West Cape May, this property allows for residential units above ground-floor commercial space—perfect for mixed-use development in a vibrant downtown setting. The zoning is designed to encourage higher-density, mixed-use projects that contribute to the charm and success of West Cape May's downtown area. Currently, the lot is home to an operating restaurant and already has water, sewer, and gas connections in place. The current owner has explored development options that align with existing zoning, including a potential project with up to 12 residential units above commercial space. The property may offer views of the water, beach, and nearby nature preserve, all just a short walk from some of the area's most sought-after beaches. If the beach isn't your preference, the lot's central location-within walking distance of downtown West Cape May, Cape May's Washington Street Mall, and numerous restaurants-offers unmatched convenience. This double corner lot was previously a gas station, and a No Further Action letter has already been secured by the current owner. See the attached renderings for a glimpse of the property\'s potential. While several ideas have been explored, the possibilities are far from exhausted. One thing's certain: this is a prime location with incredible promise. All approvals for development will be on the buyer to obtain at buyer\'s expense. All information is deemed accurate and should be confirmed by buyers. All approvals will be buyer\'s requirement at buvers\' expense