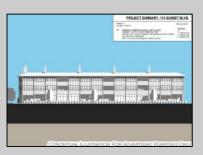

## COMMENTS

West Cape May Development Opportunity Don't miss this exceptional 16,021 sq ft (.35 acre) lot that spans an entire block with an impressive 180 feet of frontage along a main road. Zoned C-3 in West Cape May, this property allows for residential units above ground-floor commercial space—perfect for mixed-use development in a vibrant downtown setting. The zoning is designed to encourage higher-density, mixed-use projects that contribute to the charm and success of West Cape May's downtown area. Currently, the lot is home to an operating restaurant and already has water, sewer, and gas connections in place. The current owner has explored development options that align with existing zoning, including a potential project with up to 12 residential units above commercial space. The property may offer views of the water, beach, and nearby nature preserve, all just a short walk from some of the area's most sought-after beaches. If the beach isn't your preference, the lot's central location-within walking distance of downtown West Cape May, Cape May's Washington Street Mall, and numerous restaurants-offers unmatched convenience. This double corner lot was previously a gas station, and a No Further Action letter has already been secured by the current owner. See the attached renderings for a glimpse of the property\'s potential. While several ideas have been explored, the possibilities are far from exhausted. One thing's certain: this is a prime location with incredible promise. All approvals for development will be on the buyer to obtain at buyer\'s expense. All information is deemed accurate and should be confirmed by buyers. All approvals will be buyer\'s requirement at buvers\' expense