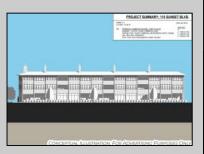

## COMMENTS

West Cape May Development Opportunity Don't miss this exceptional 16,021 sq ft (.35 acre) lot that spans an entire block with an impressive 180 feet of frontage along a main road. Zoned C-3 in West Cape May, this property allows for residential units above ground-floor commercial space—perfect for mixed-use development in a vibrant downtown setting. The zoning is designed to encourage higher-density, mixed-use projects that contribute to the charm and success of West Cape May's downtown area. Currently, the lot is home to an operating restaurant and already has water, sewer, and gas connections in place. The current owner has explored development options that align with existing zoning, including a potential project with up to 12 residential units above commercial space. The property may offer views of the water, beach, and nearby nature preserve, all just a short walk from some of the area's most sought-after beaches. If the beach isn't your preference, the lot's central location-within walking distance of downtown West Cape May, Cape May's Washington Street Mall, and numerous restaurants-offers unmatched convenience. This double corner lot was previously a gas station, and a No Further Action letter has already been secured by the current owner. See the attached renderings for a glimpse of the property\'s potential. While several ideas have been explored, the possibilities are far from exhausted. One thing's certain: this is a prime location with incredible promise. All approvals for development will be on the buyer to obtain at buyer\'s expense. All information is deemed accurate and should be confirmed by buyers. All approvals will be buyer's requirement at buyers\' expense