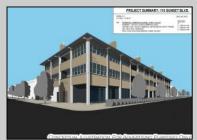

## COMMENTS

West Cape May Development Opportunity Don't miss this exceptional 16,021 sq ft (.35 acre) lot that spans an entire block with an impressive 180 feet of frontage along a main road. Zoned C-3 in West Cape May, this property allows for residential units above ground-floor commercial space—perfect for mixed-use development in a vibrant downtown setting. The zoning is designed to encourage higher-density, mixed-use projects that contribute to the charm and success of West Cape May's downtown area. Currently, the lot is home to an operating restaurant and already has water, sewer, and gas connections in place. The current owner has explored development options that align with existing zoning, including a potential project with up to 12 residential units above commercial space. The property may offer views of the water, beach, and nearby nature preserve, all just a short walk from some of the area's most sought-after beaches. If the beach isn't your preference, the lot's central location-within walking distance of downtown West Cape May, Cape May's Washington Street Mall, and numerous restaurants-offers unmatched convenience. This double corner lot was previously a gas station, and a No Further Action letter has already been secured by the current owner. See the attached renderings for a glimpse of the property\'s potential. While several ideas have been explored, the possibilities are far from exhausted. One thing's certain: this is a prime location with incredible promise. All approvals for development will be on the buyer to obtain at buyer\'s expense. All information is deemed accurate and should be confirmed by buyers. All approvals will be buyer's requirement at buyers\' expense