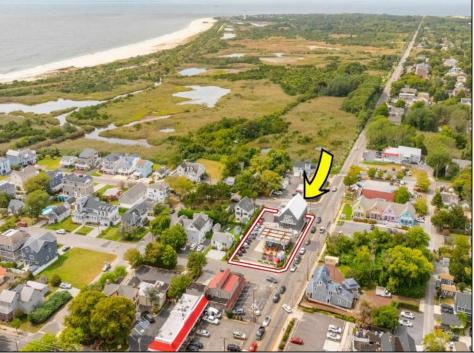

## COMMENTS

West Cape May Development Opportunity Don't miss this exceptional 16,021 sq ft (.35 acre) lot that spans an entire block with an impressive 180 feet of frontage along a main road. Zoned C-3 in West Cape May, this property allows for residential units above ground-floor commercial space—perfect for mixed-use development in a vibrant downtown setting. The zoning is designed to encourage higher-density, mixed-use projects that contribute to the charm and success of West Cape May's downtown area. Currently, the lot is home to an operating restaurant and already has water, sewer, and gas connections in place. The current owner has explored development options that align with existing zoning, including a potential project with up to 12 residential units above commercial space. The property may offer views of the water, beach, and nearby nature preserve, all just a short walk from some of the area's most sought-after beaches. If the beach isn't your preference, the lot's central location-within walking distance of downtown West Cape May, Cape May's Washington Street Mall, and numerous restaurants-offers unmatched convenience. This double corner lot was previously a gas station, and a No Further Action letter has already been secured by the current owner. See the attached renderings for a glimpse of the property\'s potential. While several ideas have been explored, the possibilities are far from exhausted. One thing's certain: this is a prime location with incredible promise. All approvals for development will be on the buyer to obtain at buyer\'s expense. All information is deemed accurate and should be confirmed by buyers. All approvals will be buyer's requirement at buyers\' expense