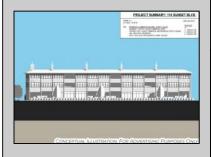

## **COMMENTS**

West Cape May Development Opportunity Don't miss this exceptional 16,021 sq ft (.35 acre) lot that spans an entire block with an impressive 180 feet of frontage along a main road. Zoned C-3 in West Cape May, this property allows for residential units above ground-floor commercial space—perfect for mixed-use development in a vibrant downtown setting. The zoning is designed to encourage higher-density, mixed-use projects that contribute to the charm and success of West Cape May's downtown area. Currently, the lot is home to an operating restaurant and already has water, sewer, and gas connections in place. The current owner has explored development options that align with existing zoning, including a potential project with up to 12 residential units above commercial space. The property may offer views of the water, beach, and nearby nature preserve, all just a short walk from some of the area's most sought-after beaches. If the beach isn't your preference, the lot's central location—within walking distance of downtown West Cape May, Cape May's Washington Street Mall, and numerous restaurants-offers unmatched convenience. This double corner lot was previously a gas station, and a No Further Action letter has already been secured by the current owner. See the attached renderings for a glimpse of the property\'s potential. While several ideas have been explored, the possibilities are far from exhausted. One thing's certain: this is a prime location with incredible promise. All approvals for development will be on the buyer to obtain at buyer\'s expense. All information is deemed accurate and should be confirmed by buyers. All approvals will be buyer\'s requirement at buyers\' expense