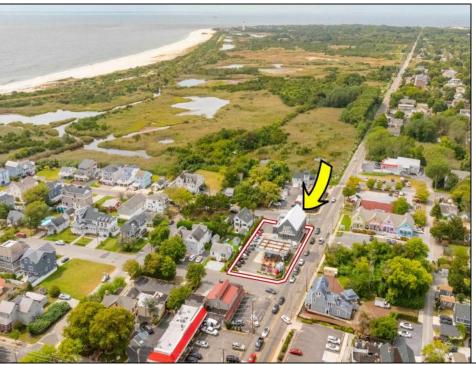

## **COMMENTS**

West Cape May Development Opportunity Don't miss this exceptional 16,021 sq ft (.35 acre) lot that spans an entire block with an impressive 180 feet of frontage along a main road. Zoned C-3 in West Cape May, this property allows for residential units above ground-floor commercial space—perfect for mixed-use development in a vibrant downtown setting. The zoning is designed to encourage higher-density, mixed-use projects that contribute to the charm and success of West Cape May's downtown area. Currently, the lot is home to an operating restaurant and already has water, sewer, and gas connections in place. The current owner has explored development options that align with existing zoning, including a potential project with up to 12 residential units above commercial space. The property may offer views of the water, beach, and nearby nature preserve, all just a short walk from some of the area's most sought-after beaches. If the beach isn't your preference, the lot's central location—within walking distance of downtown West Cape May, Cape May's Washington Street Mall, and numerous restaurants-offers unmatched convenience. This double corner lot was previously a gas station, and a No Further Action letter has already been secured by the current owner. See the attached renderings for a glimpse of the property\'s potential. While several ideas have been explored, the possibilities are far from exhausted. One thing's certain: this is a prime location with incredible promise. All approvals for development will be on the buyer to obtain at buyer\'s expense. All information is deemed accurate and should be confirmed by buyers. All approvals will be buyer\'s requirement at buyers\' expense