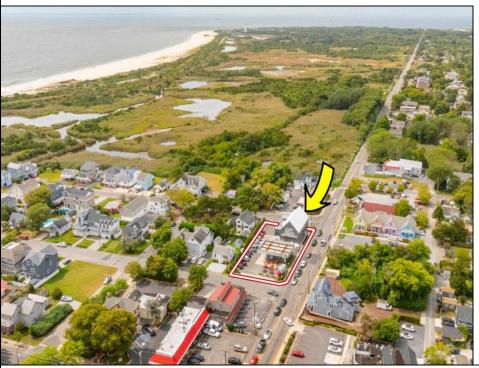

## **COMMENTS**

West Cape May Development Opportunity Don't miss this exceptional 16,021 sq ft (.35 acre) lot that spans an entire block with an impressive 180 feet of frontage along a main road. Zoned C-3 in West Cape May, this property allows for residential units above ground-floor commercial space—perfect for mixed-use development in a vibrant downtown setting. The zoning is designed to encourage higher-density, mixed-use projects that contribute to the charm and success of West Cape May's downtown area. Currently, the lot is home to an operating restaurant and already has water, sewer, and gas connections in place. The current owner has explored development options that align with existing zoning, including a potential project with up to 12 residential units above commercial space. The property may offer views of the water, beach, and nearby nature preserve, all just a short walk from some of the area's most sought-after beaches. If the beach isn't your preference, the lot's central location—within walking distance of downtown West Cape May, Cape May's Washington Street Mall, and numerous restaurants-offers unmatched convenience. This double corner lot was previously a gas station, and a No Further Action letter has already been secured by the current owner. See the attached renderings for a glimpse of the property\'s potential. While several ideas have been explored, the possibilities are far from exhausted. One thing's certain: this is a prime location with incredible promise. All approvals for development will be on the buyer to obtain at buyer\'s expense. All information is deemed accurate and should be confirmed by buyers. All approvals will be buyer\'s requirement at buyers\' expense