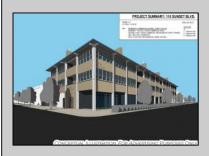

## **COMMENTS**

West Cape May Development Opportunity Don't miss this exceptional 16,021 sq ft (.35 acre) lot that spans an entire block with an impressive 180 feet of frontage along a main road. Zoned C-3 in West Cape May, this property allows for residential units above ground-floor commercial space—perfect for mixed-use development in a vibrant downtown setting. The zoning is designed to encourage higher-density, mixed-use projects that contribute to the charm and success of West Cape May's downtown area. Currently, the lot is home to an operating restaurant and already has water, sewer, and gas connections in place. The current owner has explored development options that align with existing zoning, including a potential project with up to 12 residential units above commercial space. The property may offer views of the water, beach, and nearby nature preserve, all just a short walk from some of the area's most sought-after beaches. If the beach isn't your preference, the lot's central location—within walking distance of downtown West Cape May, Cape May's Washington Street Mall, and numerous restaurants-offers unmatched convenience. This double corner lot was previously a gas station, and a No Further Action letter has already been secured by the current owner. See the attached renderings for a glimpse of the property\'s potential. While several ideas have been explored, the possibilities are far from exhausted. One thing's certain: this is a prime location with incredible promise. All approvals for development will be on the buyer to obtain at buyer\'s expense. All information is deemed accurate and should be confirmed by buyers. All approvals will be buyer\'s requirement at buyers\' expense