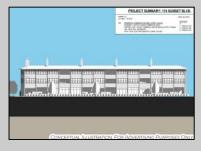

## **COMMENTS**

West Cape May Development Opportunity Don't miss this exceptional 16,021 sq ft (.35 acre) lot that spans an entire block with an impressive 180 feet of frontage along a main road. Zoned C-3 in West Cape May, this property allows for residential units above ground-floor commercial space—perfect for mixed-use development in a vibrant downtown setting. The zoning is designed to encourage higher-density, mixed-use projects that contribute to the charm and success of West Cape May's downtown area. Currently, the lot is home to an operating restaurant and already has water, sewer, and gas connections in place. The current owner has explored development options that align with existing zoning, including a potential project with up to 12 residential units above commercial space. The property may offer views of the water, beach, and nearby nature preserve, all just a short walk from some of the area's most sought-after beaches. If the beach isn't your preference, the lot's central location—within walking distance of downtown West Cape May, Cape May's Washington Street Mall, and numerous restaurants-offers unmatched convenience. This double corner lot was previously a gas station, and a No Further Action letter has already been secured by the current owner. See the attached renderings for a glimpse of the property\'s potential. While several ideas have been explored, the possibilities are far from exhausted. One thing's certain: this is a prime location with incredible promise. All approvals for development will be on the buyer to obtain at buyer\'s expense. All information is deemed accurate and should be confirmed by buyers. All approvals will be buyer\'s requirement at buyers\' expense