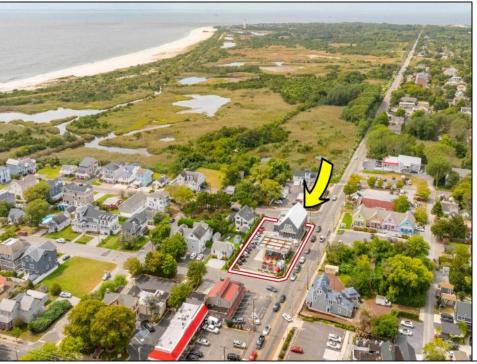

## **COMMENTS**

West Cape May Development Opportunity Don't miss this exceptional 16,021 sq ft (.35 acre) lot that spans an entire block with an impressive 180 feet of frontage along a main road. Zoned C-3 in West Cape May, this property allows for residential units above ground-floor commercial space—perfect for mixed-use development in a vibrant downtown setting. The zoning is designed to encourage higher-density, mixed-use projects that contribute to the charm and success of West Cape May's downtown area. Currently, the lot is home to an operating restaurant and already has water, sewer, and gas connections in place. The current owner has explored development options that align with existing zoning, including a potential project with up to 12 residential units above commercial space. The property may offer views of the water, beach, and nearby nature preserve, all just a short walk from some of the area's most sought-after beaches. If the beach isn't your preference, the lot's central location—within walking distance of downtown West Cape May, Cape May's Washington Street Mall, and numerous restaurants-offers unmatched convenience. This double corner lot was previously a gas station, and a No Further Action letter has already been secured by the current owner. See the attached renderings for a glimpse of the property\'s potential. While several ideas have been explored, the possibilities are far from exhausted. One thing's certain: this is a prime location with incredible promise. All approvals for development will be on the buyer to obtain at buyer\'s expense. All information is deemed accurate and should be confirmed by buyers. All approvals will be buyer\'s requirement at buyers\' expense