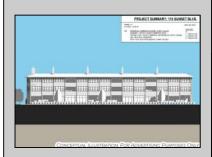

## **COMMENTS**

West Cape May Development Opportunity Don't miss this exceptional 16,021 sq ft (.35 acre) lot that spans an entire block with an impressive 180 feet of frontage along a main road. Zoned C-3 in West Cape May, this property allows for residential units above ground-floor commercial space—perfect for mixed-use development in a vibrant downtown setting. The zoning is designed to encourage higher-density, mixed-use projects that contribute to the charm and success of West Cape May's downtown area. Currently, the lot is home to an operating restaurant and already has water, sewer, and gas connections in place. The current owner has explored development options that align with existing zoning, including a potential project with up to 12 residential units above commercial space. The property may offer views of the water, beach, and nearby nature preserve, all just a short walk from some of the area's most sought-after beaches. If the beach isn't your preference, the lot's central location—within walking distance of downtown West Cape May, Cape May's Washington Street Mall, and numerous restaurants-offers unmatched convenience. This double corner lot was previously a gas station, and a No Further Action letter has already been secured by the current owner. See the attached renderings for a glimpse of the property\'s potential. While several ideas have been explored, the possibilities are far from exhausted. One thing's certain: this is a prime location with incredible promise. All approvals for development will be on the buyer to obtain at buyer\'s expense. All information is deemed accurate and should be confirmed by buyers. All approvals will be buyer\'s requirement at buyers\' expense