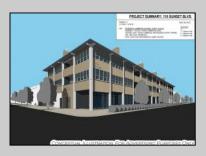

## **COMMENTS**

West Cape May Development Opportunity Don't miss this exceptional 16,021 sq ft (.35 acre) lot that spans an entire block with an impressive 180 feet of frontage along a main road. Zoned C-3 in West Cape May, this property allows for residential units above ground-floor commercial space—perfect for mixed-use development in a vibrant downtown setting. The zoning is designed to encourage higher-density, mixed-use projects that contribute to the charm and success of West Cape May's downtown area. Currently, the lot is home to an operating restaurant and already has water, sewer, and gas connections in place. The current owner has explored development options that align with existing zoning, including a potential project with up to 12 residential units above commercial space. The property may offer views of the water, beach, and nearby nature preserve, all just a short walk from some of the area's most sought-after beaches. If the beach isn't your preference, the lot's central location—within walking distance of downtown West Cape May, Cape May's Washington Street Mall, and numerous restaurants-offers unmatched convenience. This double corner lot was previously a gas station, and a No Further Action letter has already been secured by the current owner. See the attached renderings for a glimpse of the property\'s potential. While several ideas have been explored, the possibilities are far from exhausted. One thing's certain: this is a prime location with incredible promise. All approvals for development will be on the buyer to obtain at buyer\'s expense. All information is deemed accurate and should be confirmed by buyers. All approvals will be buyer\'s requirement at buyers\' expense