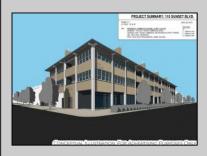

## COMMENTS

West Cape May Development Opportunity Don't miss this exceptional 16,021 sq ft (.35 acre) lot that spans an entire block with an impressive 180 feet of frontage along a main road. Zoned C-3 in West Cape May, this property allows for residential units above ground-floor commercial space—perfect for mixed-use development in a vibrant downtown setting. The zoning is designed to encourage higher-density, mixed-use projects that contribute to the charm and success of West Cape May's downtown area. Currently, the lot is home to an operating restaurant and already has water, sewer, and gas connections in place. The current owner has explored development options that align with existing zoning, including a potential project with up to 12 residential units above commercial space. The property may offer views of the water, beach, and nearby nature preserve, all just a short walk from some of the area's most sought-after beaches. If the beach isn't your preference, the lot's central location—within walking distance of downtown West Cape May, Cape May's Washington Street Mall, and numerous restaurants-offers unmatched convenience. This double corner lot was previously a gas station, and a No Further Action letter has already been secured by the current owner. See the attached renderings for a glimpse of the property\'s potential. While several ideas have been explored, the possibilities are far from exhausted. One thing's certain: this is a prime location with incredible promise. All approvals for development will be on the buyer to obtain at buyer\'s expense. All information is deemed accurate and should be confirmed by buyers. All approvals will be buyer\'s requirement at buyers\' expense