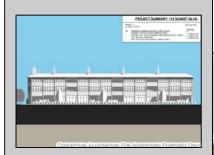

## COMMENTS

West Cape May Development Opportunity Don't miss this exceptional 16,021 sq ft (.35 acre) lot that spans an entire block with an impressive 180 feet of frontage along a main road. Zoned C-3 in West Cape May, this property allows for residential units above ground-floor commercial space—perfect for mixed-use development in a vibrant downtown setting. The zoning is designed to encourage higher-density, mixed-use projects that contribute to the charm and success of West Cape May's downtown area. Currently, the lot is home to an operating restaurant and already has water, sewer, and gas connections in place. The current owner has explored development options that align with existing zoning, including a potential project with up to 12 residential units above commercial space. The property may offer views of the water, beach, and nearby nature preserve, all just a short walk from some of the area's most sought-after beaches. If the beach isn't your preference, the lot's central location—within walking distance of downtown West Cape May, Cape May's Washington Street Mall, and numerous restaurants-offers unmatched convenience. This double corner lot was previously a gas station, and a No Further Action letter has already been secured by the current owner. See the attached renderings for a glimpse of the property\'s potential. While several ideas have been explored, the possibilities are far from exhausted. One thing's certain: this is a prime location with incredible promise. All approvals for development will be on the buyer to obtain at buyer\'s expense. All information is deemed accurate and should be confirmed by buyers. All approvals will be buyer\'s requirement at buyers\' expense