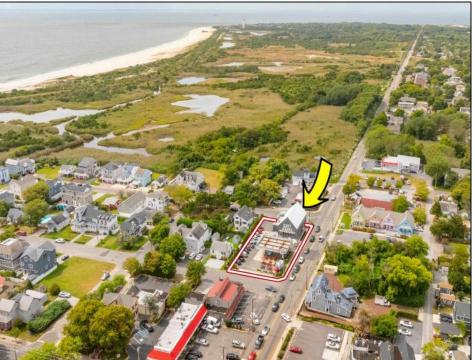

## COMMENTS

West Cape May Development Opportunity Don't miss this exceptional 16,021 sq ft (.35 acre) lot that spans an entire block with an impressive 180 feet of frontage along a main road. Zoned C-3 in West Cape May, this property allows for residential units above ground-floor commercial space—perfect for mixed-use development in a vibrant downtown setting. The zoning is designed to encourage higher-density, mixed-use projects that contribute to the charm and success of West Cape May's downtown area. Currently, the lot is home to an operating restaurant and already has water, sewer, and gas connections in place. The current owner has explored development options that align with existing zoning, including a potential project with up to 12 residential units above commercial space. The property may offer views of the water, beach, and nearby nature preserve, all just a short walk from some of the area's most sought-after beaches. If the beach isn't your preference, the lot's central location—within walking distance of downtown West Cape May, Cape May's Washington Street Mall, and numerous restaurants-offers unmatched convenience. This double corner lot was previously a gas station, and a No Further Action letter has already been secured by the current owner. See the attached renderings for a glimpse of the property\'s potential. While several ideas have been explored, the possibilities are far from exhausted. One thing's certain: this is a prime location with incredible promise. All approvals for development will be on the buyer to obtain at buyer\'s expense. All information is deemed accurate and should be confirmed by buyers. All approvals will be buyer\'s requirement at buyers\' expense