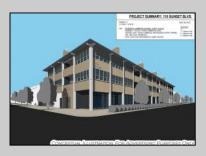

## **COMMENTS**

West Cape May Development Opportunity Don't miss this exceptional 16,021 sq ft (.35 acre) lot that spans an entire block with an impressive 180 feet of frontage along a main road. Zoned C-3 in West Cape May, this property allows for residential units above ground-floor commercial space—perfect for mixed-use development in a vibrant downtown setting. The zoning is designed to encourage higher-density, mixed-use projects that contribute to the charm and success of West Cape May's downtown area. Currently, the lot is home to an operating restaurant and already has water, sewer, and gas connections in place. The current owner has explored development options that align with existing zoning, including a potential project with up to 12 residential units above commercial space. The property may offer views of the water, beach, and nearby nature preserve, all just a short walk from some of the area's most sought-after beaches. If the beach isn't your preference, the lot's central location—within walking distance of downtown West Cape May, Cape May's Washington Street Mall, and numerous restaurants-offers unmatched convenience. This double corner lot was previously a gas station, and a No Further Action letter has already been secured by the current owner. See the attached renderings for a glimpse of the property\'s potential. While several ideas have been explored, the possibilities are far from exhausted. One thing's certain: this is a prime location with incredible promise. All approvals for development will be on the buyer to obtain at buyer\'s expense. All information is deemed accurate and should be confirmed by buyers. All approvals will be buyer\'s requirement at buyers\' expense.