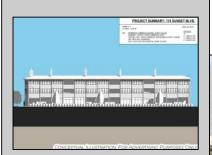

## **COMMENTS**

West Cape May Development Opportunity Don't miss this exceptional 16,021 sq ft (.35 acre) lot that spans an entire block with an impressive 180 feet of frontage along a main road. Zoned C-3 in West Cape May, this property allows for residential units above ground-floor commercial space—perfect for mixed-use development in a vibrant downtown setting. The zoning is designed to encourage higher-density, mixed-use projects that contribute to the charm and success of West Cape May's downtown area. Currently, the lot is home to an operating restaurant and already has water, sewer, and gas connections in place. The current owner has explored development options that align with existing zoning, including a potential project with up to 12 residential units above commercial space. The property may offer views of the water, beach, and nearby nature preserve, all just a short walk from some of the area's most sought-after beaches. If the beach isn't your preference, the lot's central location—within walking distance of downtown West Cape May, Cape May's Washington Street Mall, and numerous restaurants-offers unmatched convenience. This double corner lot was previously a gas station, and a No Further Action letter has already been secured by the current owner. See the attached renderings for a glimpse of the property\'s potential. While several ideas have been explored, the possibilities are far from exhausted. One thing's certain: this is a prime location with incredible promise. All approvals for development will be on the buyer to obtain at buyer\'s expense. All information is deemed accurate and should be confirmed by buyers. All approvals will be buyer\'s requirement at buyers\' expense.