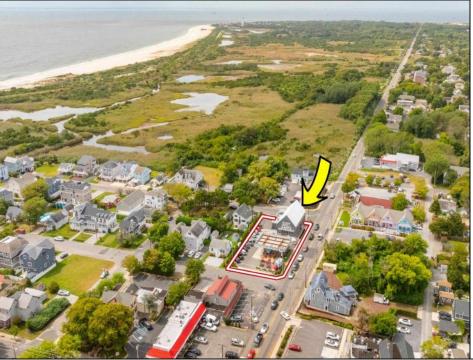

## **COMMENTS**

West Cape May Development Opportunity Don't miss this exceptional 16,021 sq ft (.35 acre) lot that spans an entire block with an impressive 180 feet of frontage along a main road. Zoned C-3 in West Cape May, this property allows for residential units above ground-floor commercial space—perfect for mixed-use development in a vibrant downtown setting. The zoning is designed to encourage higher-density, mixed-use projects that contribute to the charm and success of West Cape May's downtown area. Currently, the lot is home to an operating restaurant and already has water, sewer, and gas connections in place. The current owner has explored development options that align with existing zoning, including a potential project with up to 12 residential units above commercial space. The property may offer views of the water, beach, and nearby nature preserve, all just a short walk from some of the area's most sought-after beaches. If the beach isn't your preference, the lot's central location—within walking distance of downtown West Cape May, Cape May's Washington Street Mall, and numerous restaurants-offers unmatched convenience. This double corner lot was previously a gas station, and a No Further Action letter has already been secured by the current owner. See the attached renderings for a glimpse of the property\'s potential. While several ideas have been explored, the possibilities are far from exhausted. One thing's certain: this is a prime location with incredible promise. All approvals for development will be on the buyer to obtain at buyer\'s expense. All information is deemed accurate and should be confirmed by buyers. All approvals will be buyer\'s requirement at buyers\' expense.