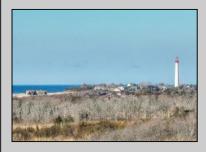

## **COMMENTS**

West Cape May Development Opportunity Don't miss this exceptional 16,021 sq ft (.35 acre) lot that spans an entire block with an impressive 180 feet of frontage along a main road. Zoned C-3 in West Cape May, this property allows for residential units above ground-floor commercial space—perfect for mixed-use development in a vibrant downtown setting. The zoning is designed to encourage higher-density, mixed-use projects that contribute to the charm and success of West Cape May's downtown area. Currently, the lot is home to an operating restaurant and already has water, sewer, and gas connections in place. The current owner has explored development options that align with existing zoning, including a potential project with up to 12 residential units above commercial space. The property may offer views of the water, beach, and nearby nature preserve, all just a short walk from some of the area's most sought-after beaches. If the beach isn't your preference, the lot's central location—within walking distance of downtown West Cape May, Cape May's Washington Street Mall, and numerous restaurants-offers unmatched convenience. This double corner lot was previously a gas station, and a No Further Action letter has already been secured by the current owner. See the attached renderings for a glimpse of the property\'s potential. While several ideas have been explored, the possibilities are far from exhausted. One thing's certain: this is a prime location with incredible promise. All approvals for development will be on the buyer to obtain at buyer\'s expense. All information is deemed accurate and should be confirmed by buyers. All approvals will be buyer\'s requirement at buyers\' expense.