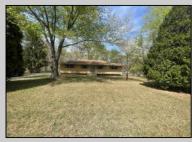

## COMMENTS

Corner Property, rancher on 0.5 acres, features kitchen with dining area, living room, primary bedroom with full bathroom and sliding door leading to the back yard. Also has 2 bedrooms and full hallway bathroom, laundry closet and full basement with mechanicals with interior and exterior access. Easy to show!

|                                                                                  | PROPER                                                  | TY DETAILS                                                            |                                                     |
|----------------------------------------------------------------------------------|---------------------------------------------------------|-----------------------------------------------------------------------|-----------------------------------------------------|
| OutsideFeatures<br>Deck<br>Storage Building                                      | ParkingGarage<br>Black Top Driveway                     | OtherRooms<br>Living Room<br>Kitchen<br>Dining Area<br>Laundry Closet | InteriorFeatures<br>Tile Flooring<br>Vinyl Flooring |
| AppliancesIncluded<br>Range<br>Refrigerator<br>Washer<br>Dryer<br>Stove Electric | Basement<br>Full<br>Outside Entrance<br>Inside Entrance | Heating<br>Oil<br>Forced Air                                          | Cooling<br>Central Air Condition                    |
| HotWater<br>Electric                                                             | Water<br>Well                                           | Sewer<br>Septic                                                       |                                                     |
|                                                                                  |                                                         |                                                                       |                                                     |