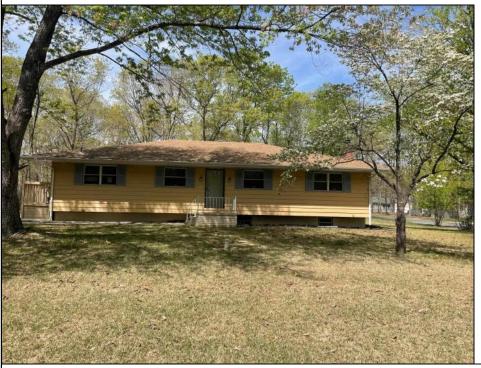

## COMMENTS

Corner Property, rancher on 0.5 acres, features kitchen with dining area, living room, primary bedroom with full bathroom and sliding door leading to the back yard. Also has 2 bedrooms and full hallway bathroom, laundry closet and full basement with mechanicals with interior and exterior access. Easy to show!