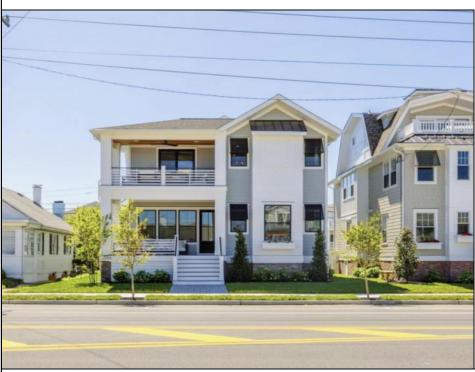

## **COMMENTS**

Introducing 2045 West Avenue, brought to you by Ocean City\'s most sought-after builder. This immaculate NEWCONSTRUCTION single family home is situated in the most coveted part of the island, just a quick stroll from the renowned Goldcoast beaches which are known for their expansive shorelines, making them the widest on the island. Featuring a 5 stop elevator, 5 bedrooms, 4 full baths plus a half bath and wet bar and spanning close to 3,000 square feet. This luxurious property boasts high-end finishes and custom details throughout, a true testament to the craftsmanship of what one can expect from an \"Elcon\" home. The outdoor oasis is an entertainer\'s dream, with a Gunite pool featuring gas heat and LED lighting, a paver pool deck, and a pool cabana perfect for enjoying those summer nights. The fenced-in rear yard provides privacy, while the landscaping package ensures a picturesque setting. An electric car charger and Bermuda shutters add to the convenience and elegance of this home. Step inside and experience the epitome of luxury living. The interior features site-finished white oak hardwood floors, and a gas fireplace for added ambiance. The gourmet kitchen is a chef\'s delight, equipped with GE Monogram appliances, Medallion kitchen cabinets, quartz countertops, and under-cabinet lighting. The attention to detail continues with wainscoting, crown molding, and shiplap trim throughout, as well as Moen fixtures, custom light fixtures, and tiled bathrooms with frameless shower glass. The master suite is a serene retreat, complete with a vaulted ceiling, recessed lights, and a rooftop deck with stunning views. Additionally, the home offers a 3-zone HVAC system, dual tankless hot water heaters, solid core doors, James Hardie Siding, Marvin