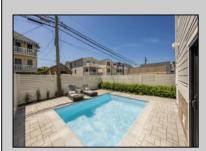

## **COMMENTS**

Introducing 2045 West Avenue, brought to you by Ocean City\'s most sought-after builder. This immaculate NEWCONSTRUCTION single family home is situated in the most coveted part of the island, just a quick stroll from the renowned Goldcoast beaches which are known for their expansive shorelines, making them the widest on the island. Featuring a 5 stop elevator, 5 bedrooms, 4 full baths plus a half bath and wet bar and spanning close to 3,000 square feet. This luxurious property boasts high-end finishes and custom details throughout, a true testament to the craftsmanship of what one can expect from an \"Elcon\" home. The outdoor oasis is an entertainer\'s dream, with a Gunite pool featuring gas heat and LED lighting, a paver pool deck, and a pool cabana perfect for enjoying those summer nights. The fenced-in rear yard provides privacy, while the landscaping package ensures a picturesque setting. An electric car charger and Bermuda shutters add to the convenience and elegance of this home. Step inside and experience the epitome of luxury living. The interior features site-finished white oak hardwood floors, and a gas fireplace for added ambiance. The gourmet kitchen is a chef\'s delight, equipped with GE Monogram appliances, Medallion kitchen cabinets, quartz countertops, and under-cabinet lighting. The attention to detail continues with wainscoting, crown molding, and shiplap trim throughout, as well as Moen fixtures, custom light fixtures, and tiled bathrooms with frameless shower glass. The master suite is a serene retreat, complete with a vaulted ceiling, recessed lights, and a rooftop deck with stunning views. Additionally, the home offers a 3-zone HVAC system, dual tankless hot water heaters, solid core doors, James Hardie Siding, Marvin