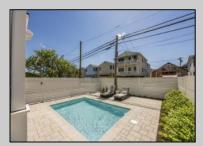

## **COMMENTS**

Introducing 2045 West Avenue, brought to you by Ocean City\'s most sought-after builder. This immaculate NEWCONSTRUCTION single family home is situated in the most coveted part of the island, just a quick stroll from the renowned Goldcoast beaches which are known for their expansive shorelines, making them the widest on the island. Featuring a 5 stop elevator, 5 bedrooms, 4 full baths plus a half bath and wet bar and spanning close to 3,000 square feet. This luxurious property boasts high-end finishes and custom details throughout, a true testament to the craftsmanship of what one can expect from an \"Elcon\" home. The outdoor oasis is an entertainer\'s dream, with a Gunite pool featuring gas heat and LED lighting, a paver pool deck, and a pool cabana perfect for enjoying those summer nights. The fenced-in rear yard provides privacy, while the landscaping package ensures a picturesque setting. An electric car charger and Bermuda shutters add to the convenience and elegance of this home. Step inside and experience the epitome of luxury living. The interior features site-finished white oak hardwood floors, and a gas fireplace for added ambiance. The gourmet kitchen is a chef\'s delight, equipped with GE Monogram appliances, Medallion kitchen cabinets, quartz countertops, and under-cabinet lighting. The attention to detail continues with wainscoting, crown molding, and shiplap trim throughout, as well as Moen fixtures, custom light fixtures, and tiled bathrooms with frameless shower glass. The master suite is a serene retreat, complete with a vaulted ceiling, recessed lights, and a rooftop deck with stunning views. Additionally, the home offers a 3-zone HVAC system, dual tankless hot water heaters, solid core doors, James Hardie Siding, Marvin