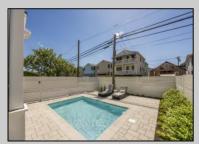

## **COMMENTS**

Introducing 2045 West Avenue, brought to you by Ocean City\'s most sought-after builder. This immaculate NEWCONSTRUCTION single family home is situated in the most coveted part of the island, just a quick stroll from the renowned Goldcoast beaches which are known for their expansive shorelines, making them the widest on the island. Featuring a 5 stop elevator, 5 bedrooms, 4 full baths plus a half bath and wet bar and spanning close to 3,000 square feet. This luxurious property boasts high-end finishes and custom details throughout, a true testament to the craftsmanship of what one can expect from an \"Elcon\" home. The outdoor oasis is an entertainer\'s dream, with a Gunite pool featuring gas heat and LED lighting, a paver pool deck, and a pool cabana perfect for enjoying those summer nights. The fenced-in rear yard provides privacy, while the landscaping package ensures a picturesque setting. An electric car charger and Bermuda shutters add to the convenience and elegance of this home. Step inside and experience the epitome of luxury living. The interior features site-finished white oak hardwood floors, and a gas fireplace for added ambiance. The gourmet kitchen is a chef\'s delight, equipped with GE Monogram appliances, Medallion kitchen cabinets, quartz countertops, and under-cabinet lighting. The attention to detail continues with wainscoting, crown molding, and shiplap trim throughout, as well as Moen fixtures, custom light fixtures, and tiled bathrooms with frameless shower glass. The master suite is a serene retreat, complete with a vaulted ceiling, recessed lights, and a rooftop deck with stunning views. Additionally, the home offers a 3-zone HVAC system, dual tankless hot water heaters, solid core doors, James Hardie Siding, Marvin