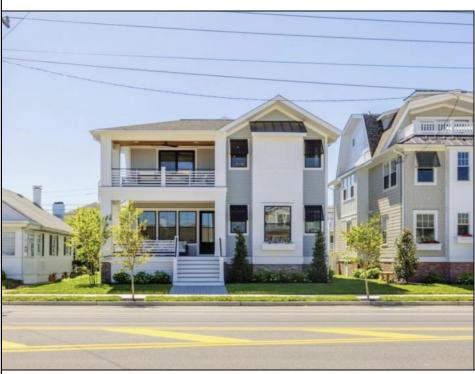

## **COMMENTS**

Introducing 2045 West Avenue, brought to you by Ocean City\'s most sought-after builder. This immaculate NEWCONSTRUCTION single family home is situated in the most coveted part of the island, just a quick stroll from the renowned Goldcoast beaches which are known for their expansive shorelines, making them the widest on the island. Featuring a 5 stop elevator, 5 bedrooms, 4 full baths plus a half bath and wet bar and spanning close to 3,000 square feet. This luxurious property boasts high-end finishes and custom details throughout, a true testament to the craftsmanship of what one can expect from an \"Elcon\" home. The outdoor oasis is an entertainer\'s dream, with a Gunite pool featuring gas heat and LED lighting, a paver pool deck, and a pool cabana perfect for enjoying those summer nights. The fenced-in rear yard provides privacy, while the landscaping package ensures a picturesque setting. An electric car charger and Bermuda shutters add to the convenience and elegance of this home. Step inside and experience the epitome of luxury living. The interior features site-finished white oak hardwood floors, and a gas fireplace for added ambiance. The gourmet kitchen is a chef\'s delight, equipped with GE Monogram appliances, Medallion kitchen cabinets, quartz countertops, and under-cabinet lighting. The attention to detail continues with wainscoting, crown molding, and shiplap trim throughout, as well as Moen fixtures, custom light fixtures, and tiled bathrooms with frameless shower glass. The master suite is a serene retreat, complete with a vaulted ceiling, recessed lights, and a rooftop deck with stunning views. Additionally, the home offers a 3-zone HVAC system, dual tankless hot water heaters, solid core doors, James Hardie Siding, Marvin