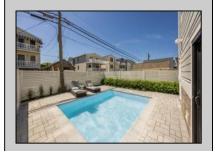

## **COMMENTS**

Introducing 2045 West Avenue, brought to you by Ocean City\'s most sought-after builder. This immaculate NEWCONSTRUCTION single family home is situated in the most coveted part of the island, just a quick stroll from the renowned Goldcoast beaches which are known for their expansive shorelines, making them the widest on the island. Featuring a 5 stop elevator, 5 bedrooms, 4 full baths plus a half bath and wet bar and spanning close to 3,000 square feet. This luxurious property boasts high-end finishes and custom details throughout, a true testament to the craftsmanship of what one can expect from an \"Elcon\" home. The outdoor oasis is an entertainer\'s dream, with a Gunite pool featuring gas heat and LED lighting, a paver pool deck, and a pool cabana perfect for enjoying those summer nights. The fenced-in rear yard provides privacy, while the landscaping package ensures a picturesque setting. An electric car charger and Bermuda shutters add to the convenience and elegance of this home. Step inside and experience the epitome of luxury living. The interior features site-finished white oak hardwood floors, and a gas fireplace for added ambiance. The gourmet kitchen is a chef\'s delight, equipped with GE Monogram appliances, Medallion kitchen cabinets, quartz countertops, and under-cabinet lighting. The attention to detail continues with wainscoting, crown molding, and shiplap trim throughout, as well as Moen fixtures, custom light fixtures, and tiled bathrooms with frameless shower glass. The master suite is a serene retreat, complete with a vaulted ceiling, recessed lights, and a rooftop deck with stunning views. Additionally, the home offers a 3-zone HVAC system, dual tankless hot water heaters, solid core doors, James Hardie Siding, Marvin