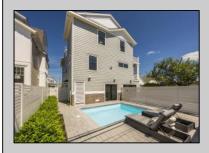

## **COMMENTS**

Introducing 2045 West Avenue, brought to you by Ocean City\'s most sought-after builder. This immaculate NEWCONSTRUCTION single family home is situated in the most coveted part of the island, just a quick stroll from the renowned Goldcoast beaches which are known for their expansive shorelines, making them the widest on the island. Featuring a 5 stop elevator, 5 bedrooms, 4 full baths plus a half bath and wet bar and spanning close to 3,000 square feet. This luxurious property boasts high-end finishes and custom details throughout, a true testament to the craftsmanship of what one can expect from an \"Elcon\" home. The outdoor oasis is an entertainer\'s dream, with a Gunite pool featuring gas heat and LED lighting, a paver pool deck, and a pool cabana perfect for enjoying those summer nights. The fenced-in rear yard provides privacy, while the landscaping package ensures a picturesque setting. An electric car charger and Bermuda shutters add to the convenience and elegance of this home. Step inside and experience the epitome of luxury living. The interior features site-finished white oak hardwood floors, and a gas fireplace for added ambiance. The gourmet kitchen is a chef\'s delight, equipped with GE Monogram appliances, Medallion kitchen cabinets, quartz countertops, and under-cabinet lighting. The attention to detail continues with wainscoting, crown molding, and shiplap trim throughout, as well as Moen fixtures, custom light fixtures, and tiled bathrooms with frameless shower glass. The master suite is a serene retreat, complete with a vaulted ceiling, recessed lights, and a rooftop deck with stunning views. Additionally, the home offers a 3-zone HVAC system, dual tankless hot water heaters, solid core doors, James Hardie Siding, Marvin