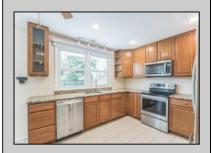

## **COMMENTS**

Welcome to 18 Pacific Ave – a charming Cape Cod-style home nestled in the heart of Palermo, located in the sought-after Upper Township and Ocean City High School district. This 3-bedroom, 1-bath home features newer flooring on the main level, updated appliances, and a tankless water heater for energy efficiency. Upstairs, you'll find a spacious bonus area that can be converted into a master suite, split into 2 smaller bedrooms, or used as a playroom/office. Step outside to enjoy the spacious backyard and back deck—perfect for relaxing, entertaining, or letting pets and kids play safely. This home has been meticulously maintained, is located within a great neighborhood and is ready for its new owners. Whether you're looking for your first home, a shore getaway (less than 10 minutes to Ocean City beaches), or a property with room to grow, this one has the flexibility to fit your lifestyle.

## **PROPERTY DETAILS**

OutsideFeatures Deck

AppliancesIncluded Self-Clean Oven Microwave Oven Refrigerator Washer Dryer Dishwasher Stove Electric

Heating Gas Natural

Cooling Central Air Condition