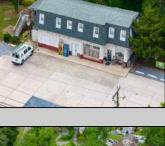

## **COMMENTS**

Multi-use property with 250 ft of frontage by 120 ft deep on Rt 47 in Middle Township. Property consists of an approximately 1500 sf retail store plus office, and an approximately 1500 sf 3 bed 2 bath 2nd floor apartment for great rental income. Also on the property is a 1000 sq ft double bay garage currently used as a Tire center. Real Estate and businesses for sale. Tremendous opportunity and flexible uses. There is City water at the street not yet connected and city sewer connected to the business currently. Property is being sold as is, inventory is negotiable.