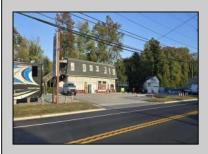

## **COMMENTS**

Multi-use property with 250 ft of frontage by 120 ft deep on Rt 47 in Middle Township. Property consists of an approximately 1500 sf retail store plus office, and an approximately 1500 sf 3 bed 2 bath 2nd floor apartment for great rental income. Also on the property is a 1000 sq ft double bay garage currently used as a Tire center. Real Estate and businesses for sale. Tremendous opportunity and flexible uses. There is City water at the street not yet connected and city sewer connected to the business currently. Property is being sold as is, inventory is negotiable.

| <br> |       |      |     |
|------|-------|------|-----|
| PROF | PERTY | DETA | ILS |

Exterior OutsideFeatures ParkingGarage OtherRooms Concrete Storage Building 11 Or More Spaces Office Space Avail Sign Retail Store Public Restroom Fence