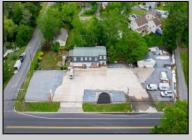

## **COMMENTS**

Multi-use property with 250 ft of frontage by 120 ft deep on Rt 47 in Middle Township. Property consists of an approximately 1500 sf retail store plus office, and an approximately 1500 sf 3 bed 2 bath 2nd floor apartment for great rental income. Also on the property is a 1000 sq ft double bay garage currently used as a Tire center. Real Estate and businesses for sale. Tremendous opportunity and flexible uses. There is City water at the street not yet connected and city sewer connected to the business currently. Property is being sold as is, inventory is negotiable.

| <br> |       |      |     |
|------|-------|------|-----|
| PROF | PERTY | DETA | ILS |

Exterior OutsideFeatures ParkingGarage OtherRooms Concrete Storage Building 11 Or More Spaces Office Space Avail Sign Retail Store Public Restroom Fence