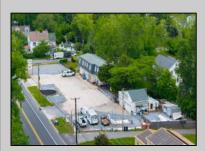

## **COMMENTS**

Multi-use property with 250 ft of frontage by 120 ft deep on Rt 47 in Middle Township. Property consists of an approximately 1500 sf retail store plus office, and an approximately 1500 sf 3 bed 2 bath 2nd floor apartment for great rental income. Also on the property is a 1000 sq ft double bay garage currently used as a Tire center. Real Estate and businesses for sale. Tremendous opportunity and flexible uses. There is City water at the street not yet connected and city sewer connected to the business currently. Property is being sold as is, inventory is negotiable.