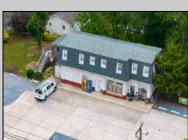

## **COMMENTS**

Multi-use property with 250 ft of frontage by 120 ft deep on Rt 47 in Middle Township. Property consists of an approximately 1500 sf retail store plus office, and an approximately 1500 sf 3 bed 2 bath 2nd floor apartment for great rental income. Also on the property is a 1000 sq ft double bay garage currently used as a Tire center. Real Estate and businesses for sale. Tremendous opportunity and flexible uses. There is City water at the street not yet connected and city sewer connected to the business currently. Property is being sold as is, inventory is negotiable.