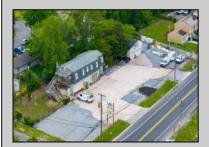

## **COMMENTS**

Multi-use property with 250 ft of frontage by 120 ft deep on Rt 47 in Middle Township. Property consists of an approximately 1500 sf retail store plus office, and an approximately 1500 sf 3 bed 2 bath 2nd floor apartment for great rental income. Also on the property is a 1000 sq ft double bay garage currently used as a Tire center. Real Estate and businesses for sale. Tremendous opportunity and flexible uses. There is City water at the street not yet connected and city sewer connected to the business currently. Property is being sold as is, inventory is negotiable.

| <br> |       |      |     |
|------|-------|------|-----|
| PROF | PERTY | DETA | ILS |

Exterior OutsideFeatures ParkingGarage OtherRooms Concrete Storage Building 11 Or More Spaces Office Space Avail Sign Retail Store Public Restroom Fence