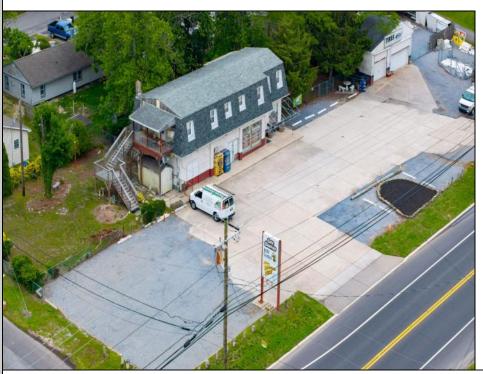

## **COMMENTS**

Multi-use property with 250 ft of frontage by 120 ft deep on Rt 47 in Middle Township. Property consists of an approximately 1500 sf retail store plus office, and an approximately 1500 sf 3 bed 2 bath 2nd floor apartment for great rental income. Also on the property is a 1000 sq ft double bay garage currently used as a Tire center. Real Estate and businesses for sale. Tremendous opportunity and flexible uses. There is City water at the street not yet connected and city sewer connected to the business currently. Property is being sold as is, inventory is negotiable.

| <br> |       |      |     |
|------|-------|------|-----|
| PROF | PERTY | DETA | ILS |

Exterior OutsideFeatures ParkingGarage OtherRooms Concrete Storage Building 11 Or More Spaces Office Space Avail Sign Retail Store Public Restroom Fence