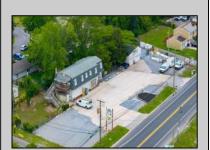

## **COMMENTS**

Multi-use property with 250 ft of frontage by 120 ft deep on Rt 47 in Middle Township. Property consists of an approximately 1500 sf retail store plus office, and an approximately 1500 sf 3 bed 2 bath 2nd floor apartment for great rental income. Also on the property is a 1000 sq ft double bay garage currently used as a Tire center. Real Estate and businesses for sale. Tremendous opportunity and flexible uses. There is City water at the street not yet connected and city sewer connected to the business currently. Property is being sold as is, inventory is negotiable.

| PROPERTY | DETAILS |
|----------|---------|
|          |         |

| T KOI EKTI DETAILO |                  |                   |                    |  |
|--------------------|------------------|-------------------|--------------------|--|
| Exterior           | OutsideFeatures  | ParkingGarage     | OtherRooms         |  |
| Concrete           | Storage Building | 11 Or More Spaces | Office Space Avail |  |
| Sign               |                  | Retail Store      |                    |  |
|                    | Fence            |                   | Public Restroom    |  |