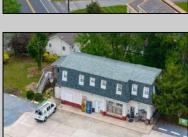

## **COMMENTS**

Multi-use property with 250 ft of frontage by 120 ft deep on Rt 47 in Middle Township. Property consists of an approximately 1500 sf retail store plus office, and an approximately 1500 sf 3 bed 2 bath 2nd floor apartment for great rental income. Also on the property is a 1000 sq ft double bay garage currently used as a Tire center. Real Estate and businesses for sale. Tremendous opportunity and flexible uses. There is City water at the street not yet connected and city sewer connected to the business currently. Property is being sold as is, inventory is negotiable.

| PROPERTY | DETAILS |
|----------|---------|
|          |         |

| T KOI EKTI DETAILO |                  |                   |                    |  |
|--------------------|------------------|-------------------|--------------------|--|
| Exterior           | OutsideFeatures  | ParkingGarage     | OtherRooms         |  |
| Concrete           | Storage Building | 11 Or More Spaces | Office Space Avail |  |
| Sign               |                  | Retail Store      |                    |  |
|                    | Fence            |                   | Public Restroom    |  |