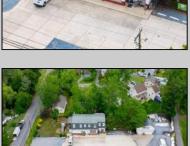

## **COMMENTS**

Multi-use property with 250 ft of frontage by 120 ft deep on Rt 47 in Middle Township. Property consists of an approximately 1500 sf retail store plus office, and an approximately 1500 sf 3 bed 2 bath 2nd floor apartment for great rental income. Also on the property is a 1000 sq ft double bay garage currently used as a Tire center. Real Estate and businesses for sale. Tremendous opportunity and flexible uses. There is City water at the street not yet connected and city sewer connected to the business currently. Property is being sold as is, inventory is negotiable.