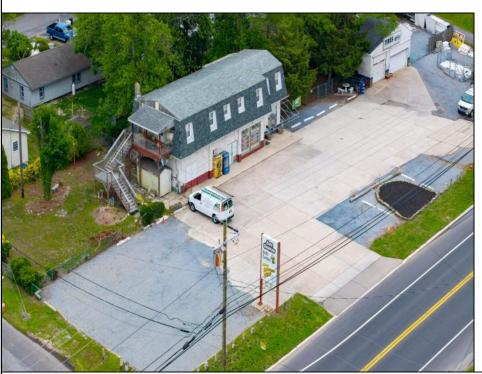

## **COMMENTS**

Multi-use property with 250 ft of frontage by 120 ft deep on Rt 47 in Middle Township. Property consists of an approximately 1500 sf retail store plus office, and an approximately 1500 sf 3 bed 2 bath 2nd floor apartment for great rental income. Also on the property is a 1000 sq ft double bay garage currently used as a Tire center. Real Estate and businesses for sale. Tremendous opportunity and flexible uses. There is City water at the street not yet connected and city sewer connected to the business currently. Property is being sold as is, inventory is negotiable.

| PROPERTY | DETAILS |
|----------|---------|
|          |         |

| T KOI EKTI DETAILO |                  |                   |                    |  |
|--------------------|------------------|-------------------|--------------------|--|
| Exterior           | OutsideFeatures  | ParkingGarage     | OtherRooms         |  |
| Concrete           | Storage Building | 11 Or More Spaces | Office Space Avail |  |
| Sign               |                  | Retail Store      |                    |  |
|                    | Fence            |                   | Public Restroom    |  |