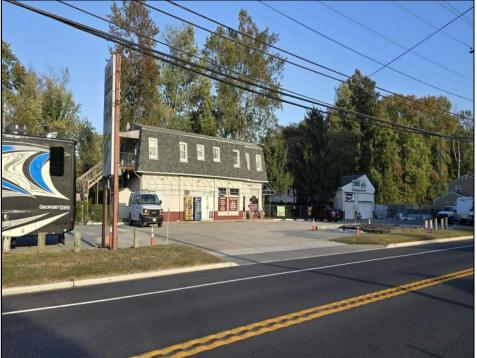

## COMMENTS

Multi-use property with 250 ft of frontage by 120 ft deep on Rt 47 in Middle Township. Property consists of an approximately 1500 sf retail store plus office, and an approximately 1500 sf 3 bed 2 bath 2nd floor apartment. Also on the property is a 1000 sq ft double bay garage currently used as a Tire center. Real Estate and businesses for sale. Tremendous opportunity and flexible uses. There is City water at the street not yet connected and city sewer connected to the business currently. Property is being sold as is, inventory is negotiable.