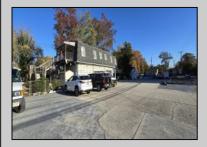

## COMMENTS

Multi-use property with 250 ft of frontage by 120 ft deep on Rt 47 in Middle Township. Property consists of an approximately 1500 sf retail store plus office, and an approximately 1500 sf 3 bed 2 bath 2nd floor apartment. Also on the property is a 1000 sq ft double bay garage currently used as a Tire center. Real Estate and businesses for sale. Tremendous opportunity and flexible uses. There is City water at the street not yet connected and city sewer connected to the business currently. Property is being sold as is, inventory is negotiable.