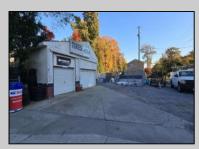

## COMMENTS

Multi-use property with 250 ft of frontage by 120 ft deep on Rt 47 in Middle Township. Property consists of an approximately 1500 sf retail store plus office, and an approximately 1500 sf 3 bed 2 bath 2nd floor apartment. Also on the property is a 1000 sq ft double bay garage currently used as a Tire center. Real Estate and businesses for sale. Tremendous opportunity and flexible uses. There is City water at the street not yet connected and city sewer connected to the business currently. Property is being sold as is, inventory is negotiable.