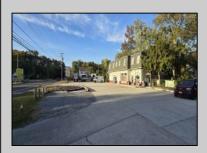

## COMMENTS

Multi-use property with 250 ft of frontage by 120 ft deep on Rt 47 in Middle Township. Property consists of an approximately 1500 sf retail store plus office, and an approximately 1500 sf 3 bed 2 bath 2nd floor apartment. Also on the property is a 1000 sq ft double bay garage currently used as a Tire center. Real Estate and businesses for sale. Tremendous opportunity and flexible uses. There is City water at the street not yet connected and city sewer connected to the business currently. Property is being sold as is, inventory is negotiable.