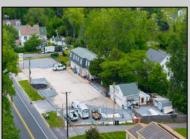

## **COMMENTS**

Multi-use property with 250 ft of frontage by 120 ft deep on Rt 47 in Middle Township. Property consists of an approximately 1500 sf retail store plus office, and an approximately 1500 sf 3 bed 2 bath 2nd floor apartment for great rental income. Also on the property is a 1000 sq ft double bay garage currently used as a Tire center. Real Estate and businesses for sale. Tremendous opportunity and flexible uses. There is City water at the street not yet connected and city sewer connected to the business currently. Property is being sold as is, inventory is negotiable.