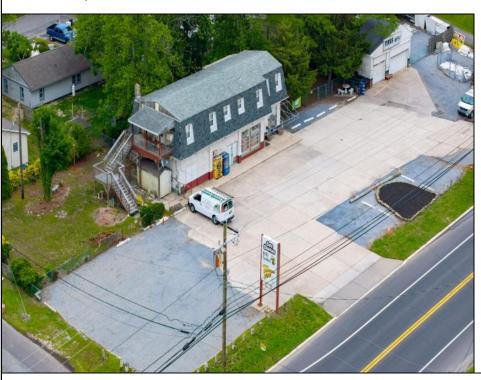

## **COMMENTS**

Multi-use property with 250 ft of frontage by 120 ft deep on Rt 47 in Middle Township. Property consists of an approximately 1500 sf retail store plus office, and an approximately 1500 sf 3 bed 2 bath 2nd floor apartment for great rental income. Also on the property is a 1000 sq ft double bay garage currently used as a Tire center. Real Estate and businesses for sale. Tremendous opportunity and flexible uses. There is City water at the street not yet connected and city sewer connected to the business currently. Property is being sold as is, inventory is negotiable.