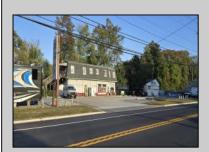

## **COMMENTS**

Multi-use property with 250 ft of frontage by 120 ft deep on Rt 47 in Middle Township. Property consists of an approximately 1500 sf retail store plus office, and an approximately 1500 sf 3 bed 2 bath 2nd floor apartment for great rental income. Also on the property is a 1000 sq ft double bay garage currently used as a Tire center. Real Estate and businesses for sale. Tremendous opportunity and flexible uses. There is City water at the street not yet connected and city sewer connected to the business currently. Property is being sold as is, inventory is negotiable.