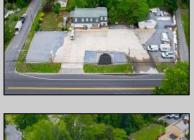

## **COMMENTS**

Multi-use property with 250 ft of frontage by 120 ft deep on Rt 47 in Middle Township. Property consists of an approximately 1500 sf retail store plus office, and an approximately 1500 sf 3 bed 2 bath 2nd floor apartment for great rental income. Also on the property is a 1000 sq ft double bay garage currently used as a Tire center. Real Estate and businesses for sale. Tremendous opportunity and flexible uses. There is City water at the street not yet connected and city sewer connected to the business currently. Property is being sold as is, inventory is negotiable.