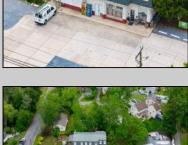

## **COMMENTS**

Multi-use property with 250 ft of frontage by 120 ft deep on Rt 47 in Middle Township. Property consists of an approximately 1500 sf retail store plus office, and an approximately 1500 sf 3 bed 2 bath 2nd floor apartment for great rental income. Also on the property is a 1000 sq ft double bay garage currently used as a Tire center. Real Estate and businesses for sale. Tremendous opportunity and flexible uses. There is City water at the street not yet connected and city sewer connected to the business currently. Property is being sold as is, inventory is negotiable.