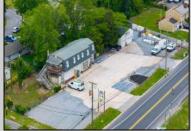

## **COMMENTS**

Multi-use property with 250 ft of frontage by 120 ft deep on Rt 47 in Middle Township. Property consists of an approximately 1500 sf retail store plus office, and an approximately 1500 sf 3 bed 2 bath 2nd floor apartment for great rental income. Also on the property is a 1000 sq ft double bay garage currently used as a Tire center. Real Estate and businesses for sale. Tremendous opportunity and flexible uses. There is City water at the street not yet connected and city sewer connected to the business currently. Property is being sold as is, inventory is negotiable.