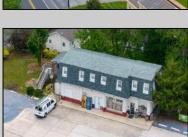

## **COMMENTS**

Multi-use property with 250 ft of frontage by 120 ft deep on Rt 47 in Middle Township. Property consists of an approximately 1500 sf retail store plus office, and an approximately 1500 sf 3 bed 2 bath 2nd floor apartment for great rental income. Also on the property is a 1000 sq ft double bay garage currently used as a Tire center. Real Estate and businesses for sale. Tremendous opportunity and flexible uses. There is City water at the street not yet connected and city sewer connected to the business currently. Property is being sold as is, inventory is negotiable.