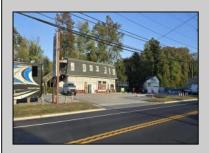

## COMMENTS

Multi-use property with 250 ft of frontage by 120 ft deep on Rt 47 in Middle Township. Property consists of an approximately 1500 sf retail store plus office, and an approximately 1500 sf 3 bed 2 bath 2nd floor apartment for great rental income. Also on the property is a 1000 sq ft double bay garage currently used as a Tire center. Real Estate and businesses for sale. Tremendous opportunity and flexible uses. There is City water at the street not yet connected and city sewer connected to the business currently. Property is being sold as is, inventory is negotiable.