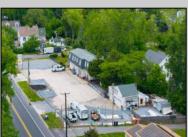

## COMMENTS

Multi-use property with 250 ft of frontage by 120 ft deep on Rt 47 in Middle Township. Property consists of an approximately 1500 sf retail store plus office, and an approximately 1500 sf 3 bed 2 bath 2nd floor apartment for great rental income. Also on the property is a 1000 sq ft double bay garage currently used as a Tire center. Real Estate and businesses for sale. Tremendous opportunity and flexible uses. There is City water at the street not yet connected and city sewer connected to the business currently. Property is being sold as is, inventory is negotiable.