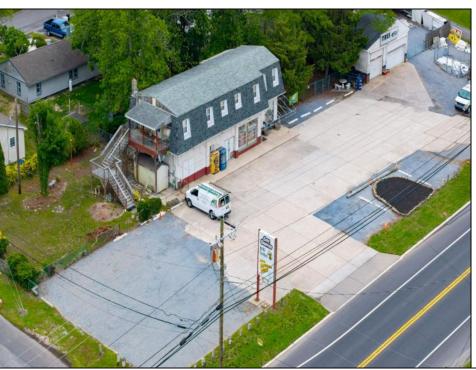

## COMMENTS

Multi-use property with 250 ft of frontage by 120 ft deep on Rt 47 in Middle Township. Property consists of an approximately 1500 sf retail store plus office, and an approximately 1500 sf 3 bed 2 bath 2nd floor apartment for great rental income. Also on the property is a 1000 sq ft double bay garage currently used as a Tire center. Real Estate and businesses for sale. Tremendous opportunity and flexible uses. There is City water at the street not yet connected and city sewer connected to the business currently. Property is being sold as is, inventory is negotiable.

PROPERTY DETAILS

Exterior OutsideFeatures ParkingGarage OtherRooms

Concrete Storage Building 11 Or More Spaces Office Space Avail
Sign Retail Store
Fence Public Restroom

InteriorFeatures Heating Cooling HotWater
220 Volt Electricity Gas Propane Other (See Remarks) Electric
Living Space Available Space/Wall/Floor