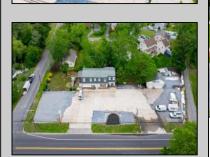

## COMMENTS

Multi-use property with 250 ft of frontage by 120 ft deep on Rt 47 in Middle Township. Property consists of an approximately 1500 sf retail store plus office, and an approximately 1500 sf 3 bed 2 bath 2nd floor apartment for great rental income. Also on the property is a 1000 sq ft double bay garage currently used as a Tire center. Real Estate and businesses for sale. Tremendous opportunity and flexible uses. There is City water at the street not yet connected and city sewer connected to the business currently. Property is being sold as is, inventory is negotiable.