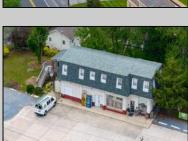

## COMMENTS

Multi-use property with 250 ft of frontage by 120 ft deep on Rt 47 in Middle Township. Property consists of an approximately 1500 sf retail store plus office, and an approximately 1500 sf 3 bed 2 bath 2nd floor apartment for great rental income. Also on the property is a 1000 sq ft double bay garage currently used as a Tire center. Real Estate and businesses for sale. Tremendous opportunity and flexible uses. There is City water at the street not yet connected and city sewer connected to the business currently. Property is being sold as is, inventory is negotiable.