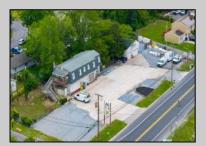

## COMMENTS

Multi-use property with 250 ft of frontage by 120 ft deep on Rt 47 in Middle Township. Property consists of an approximately 1500 sf retail store plus office, and an approximately 1500 sf 3 bed 2 bath 2nd floor apartment for great rental income. Also on the property is a 1000 sq ft double bay garage currently used as a Tire center. Real Estate and businesses for sale. Tremendous opportunity and flexible uses. There is City water at the street not yet connected and city sewer connected to the business currently. Property is being sold as is, inventory is negotiable.