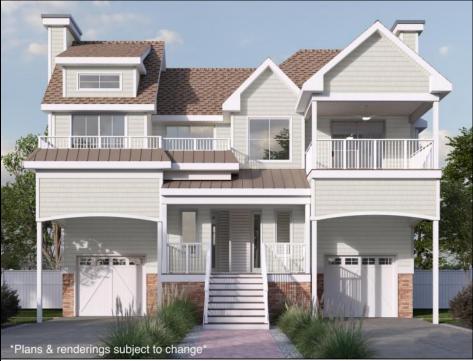

## **COMMENTS**

Welcome to this exquisite new construction upside-down townhome, ideally located in the sought-after Anglesea section of North Wildwood, offering tranquil water views and spectacular sunsets. With 4 spacious bedrooms and 3.5 bathrooms, this home seamlessly blends style and functionality. The open concept living area is accentuated by vaulted ceilings and hardwood flooring throughout, creating an airy, welcoming atmosphere. The gourmet kitchen features a stainless-steel appliance package, an island with elegant stone countertops, and custom Legacy brand cabinetry. The bathrooms are adorned with an extensive tile package, adding a touch of luxury to every space. Enjoy outdoor living on the expansive deck, perfect for relaxing or entertaining while taking in the beautiful surroundings. Built with durability in mind, the home is finished with James Hardie siding, ensuring longevity and low maintenance. A spacious garage completes this exceptional home, providing plenty of storage. Embrace coastal living at its finest in this meticulously crafted townhome! Construction underway with an estimated completion Spring 2026.