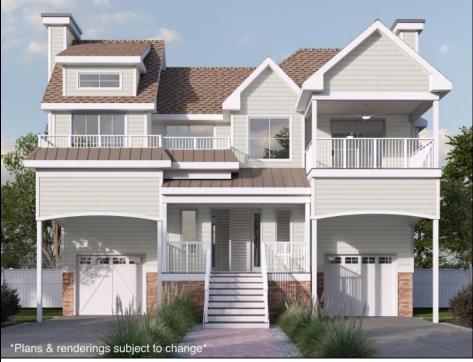

## COMMENTS

Welcome to this exquisite new construction upside-down townhome, ideally located in the sought-after Anglesea section of North Wildwood, offering tranquil water views and spectacular sunsets. With 4 spacious bedrooms and 3.5 bathrooms, this home seamlessly blends style and functionality. The open concept living area is accentuated by vaulted ceilings and hardwood flooring throughout, creating an airy, welcoming atmosphere. The gourmet kitchen features a stainless-steel appliance package, an island with elegant stone countertops, and custom Legacy brand cabinetry. The bathrooms are adorned with an extensive tile package, adding a touch of luxury to every space. Enjoy outdoor living on the expansive deck, perfect for relaxing or entertaining while taking in the beautiful surroundings. Built with durability in mind, the home is finished with James Hardie siding, ensuring longevity and low maintenance. A spacious garage completes this exceptional home, providing plenty of storage. Embrace coastal living at its finest in this meticulously crafted townhome! Construction underway with an estimated completion Spring 2026.