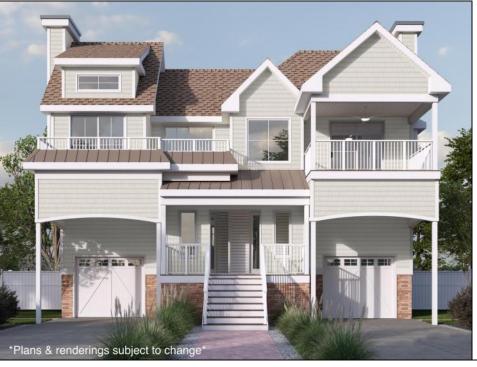

## **COMMENTS**

Welcome to this exquisite new construction upside-down townhome, ideally located in the sought-after Anglesea section of North Wildwood, offering tranquil water views and spectacular sunsets. With 4 spacious bedrooms and 3.5 bathrooms, this home seamlessly blends style and functionality. The open concept living area is accentuated by vaulted ceilings and hardwood flooring throughout, creating an airy, welcoming atmosphere. The gourmet kitchen features a stainless-steel appliance package, an island with elegant stone countertops, and custom Legacy brand cabinetry. The bathrooms are adorned with an extensive tile package, adding a touch of luxury to every space. Enjoy outdoor living on the expansive deck, perfect for relaxing or entertaining while taking in the beautiful surroundings. Built with durability in mind, the home is finished with James Hardie siding, ensuring longevity and low maintenance. A spacious garage completes this exceptional home, providing plenty of storage. Embrace coastal living at its finest in this meticulously crafted townhome! Construction underway with an estimated completion Spring 2026.