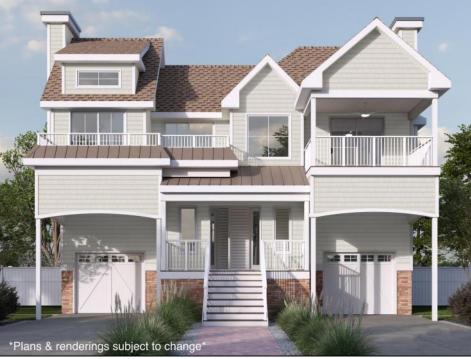

## **COMMENTS**

Welcome to this exquisite new construction upside-down townhome, ideally located in the sought-after Anglesea section of North Wildwood, offering tranquil water views and spectacular sunsets. With 4 spacious bedrooms and 3.5 bathrooms, this home seamlessly blends style and functionality. The open concept living area is accentuated by vaulted ceilings and hardwood flooring throughout, creating an airy, welcoming atmosphere. The gourmet kitchen features a stainless-steel appliance package, an island with elegant stone countertops, and custom Legacy brand cabinetry. The bathrooms are adorned with an extensive tile package, adding a touch of luxury to every space. Enjoy outdoor living on the expansive deck, perfect for relaxing or entertaining while taking in the beautiful surroundings. Built with durability in mind, the home is finished with James Hardie siding, ensuring longevity and low maintenance. A spacious garage completes this exceptional home, providing plenty of storage. Embrace coastal living at its finest in this meticulously crafted townhome! Construction underway with an estimated completion Spring 2026.