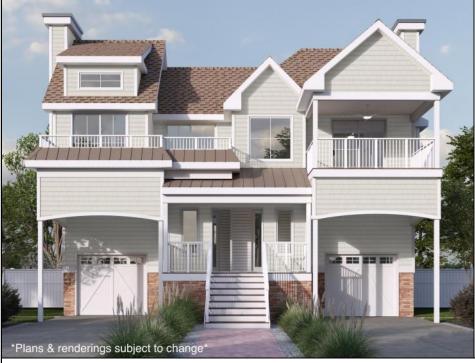

## **COMMENTS**

Welcome to this exquisite new construction upside-down townhome, ideally located in the sought-after Anglesea section of North Wildwood, offering tranquil water views and spectacular sunsets. With 4 spacious bedrooms and 3.5 bathrooms, this home seamlessly blends style and functionality. The open concept living area is accentuated by vaulted ceilings and hardwood flooring throughout, creating an airy, welcoming atmosphere. The gourmet kitchen features a stainless-steel appliance package, an island with elegant stone countertops, and custom Legacy brand cabinetry. The bathrooms are adorned with an extensive tile package, adding a touch of luxury to every space. Enjoy outdoor living on the expansive deck, perfect for relaxing or entertaining while taking in the beautiful surroundings. Built with durability in mind, the home is finished with James Hardie siding, ensuring longevity and low maintenance. A spacious garage completes this exceptional home, providing plenty of storage. Embrace coastal living at its finest in this meticulously crafted townhome! Construction underway with an estimated completion Spring 2026.