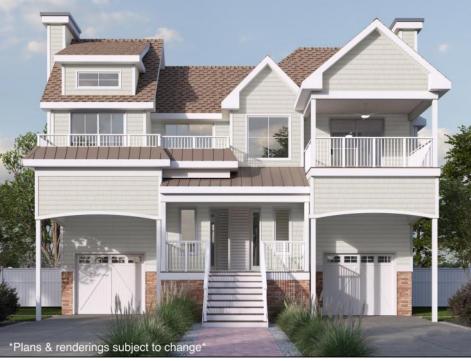

## **COMMENTS**

Welcome to this exquisite new construction upside-down townhome, ideally located in the sought-after Anglesea section of North Wildwood, offering tranquil water views and spectacular sunsets. With 4 spacious bedrooms and 3.5 bathrooms, this home seamlessly blends style and functionality. The open concept living area is accentuated by vaulted ceilings and hardwood flooring throughout, creating an airy, welcoming atmosphere. The gourmet kitchen features a stainless-steel appliance package, an island with elegant stone countertops, and custom Legacy brand cabinetry. The bathrooms are adorned with an extensive tile package, adding a touch of luxury to every space. Enjoy outdoor living on the expansive deck, perfect for relaxing or entertaining while taking in the beautiful surroundings. Built with durability in mind, the home is finished with James Hardie siding, ensuring longevity and low maintenance. A spacious garage completes this exceptional home, providing plenty of storage. Embrace coastal living at its finest in this meticulously crafted townhome! Construction underway with an estimated completion Spring 2026.