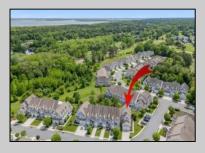

## COMMENTS

Welcome to The Links at Avalon. This \"Duke Model\" end unit boasts 2,042 sq.ft. of living space with 3 bedrooms and 2.5 baths. The 1st floor features two living spaces with one greeting you upon entry of the front door and offering vaulted ceilings with abundant natural lighting. You will also notice upon entering a spacious dining room conveniently flowing from the large kitchen with center island. The tasteful elegance is displayed with the neutral colors and accented with brilliant features such as the back splash and chandeliers. Just off the kitchen, you have a second sitting room with natural gas fireplace. A Patio off this living area is great for additional dining and evening sun. Also, an exterior enclave for shaded reading and coffee sits off the kitchen. A powder room can be found off the living space and the spacious 2 car garage with ample storage round out the 1st level. The primary bedroom features a walk in closet and private bath with separate soak tub and stall shower with 2 separate vanities. An incredible bonus is your private balcony off this bedroom. Down the hall you will find two additional large bedrooms which share a hall bath. Avalon Links offers a serene setting just outside of Avalon and within 8 miles of sandy beaches. For the golf enthusiast Avalon Links is situated on an 18 hole course and also offers a chipping range, a putting green for practice and a great dining and entertainment clubhouse. Schedule your showing and make this special home your very own. **PROPERTY DETAILS** 