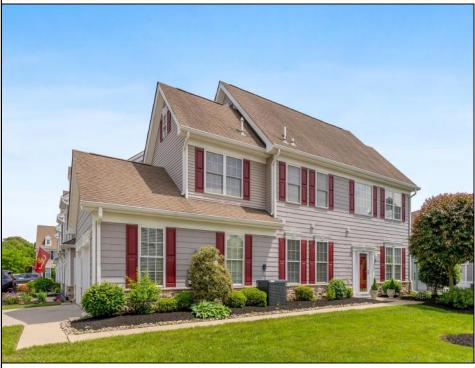

## 201 Saint Andrews Swainton, NJ 08210

Asking \$595,000.00

## COMMENTS

Welcome to The Links at Avalon. This \"Duke Model\" end unit boasts 2,042 sq.ft. of living space with 3 bedrooms and 2.5 baths. The 1st floor features two living spaces with one greeting you upon entry of the front door and offering vaulted ceilings with abundant natural lighting. You will also notice upon entering a spacious dining room conveniently flowing from the large kitchen with center island. The tasteful elegance is displayed with the neutral colors and accented with brilliant features such as the back splash and chandeliers. Just off the kitchen, you have a second sitting room with natural gas fireplace. A Patio off this living area is great for additional dining and evening sun. Also, an exterior enclave for shaded reading and coffee sits off the kitchen. A powder room can be found off the living space and the spacious 2 car garage with ample storage round out the 1st level. The primary bedroom features a walk in closet and private bath with separate soak tub and stall shower with 2 separate vanities. An incredible bonus is your private balcony off this bedroom. Down the hall you will find two additional large bedrooms which share a hall bath. Avalon Links offers a serene setting just outside of Avalon and within 8 miles of sandy beaches. For the golf enthusiast Avalon Links is situated on an 18 hole course and also offers a chipping range, a putting green for practice and a great dining and entertainment clubhouse. Schedule your showing and make this special home your very own. **PROPERTY DETAILS** 