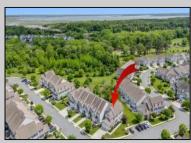

## 201 Saint Andrews Swainton, NJ 08210

Asking \$595,000.00

## COMMENTS

Welcome to The Links at Avalon. This \"Duke Model\" end unit boasts 2,042 sq.ft. of living space with 3 bedrooms and 2.5 baths. The 1st floor features two living spaces with one greeting you upon entry of the front door and offering vaulted ceilings with abundant natural lighting. You will also notice upon entering a spacious dining room conveniently flowing from the large kitchen with center island. The tasteful elegance is displayed with the neutral colors and accented with brilliant features such as the back splash and chandeliers. Just off the kitchen, you have a second sitting room with natural gas fireplace. A Patio off this living area is great for additional dining and evening sun. Also, an exterior enclave for shaded reading and coffee sits off the kitchen. A powder room can be found off the living space and the spacious 2 car garage with ample storage round out the 1st level. The primary bedroom features a walk in closet and private bath with separate soak tub and stall shower with 2 separate vanities. An incredible bonus is your private balcony off this bedroom. Down the hall you will find two additional large bedrooms which share a hall bath. Avalon Links offers a serene setting just outside of Avalon and within 8 miles of sandy beaches. For the golf enthusiast Avalon Links is situated on an 18 hole course and also offers a chipping range, a putting green for practice and a great dining and entertainment clubhouse. Schedule your showing and make this special home your very own.