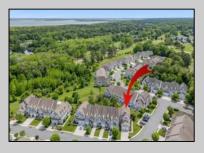

## 201 Saint Andrews Swainton, NJ 08210

Asking \$595,000.00

## COMMENTS

Welcome to The Links at Avalon. This \"Duke Model\" end unit boasts 2,042 sq.ft. of living space with 3 bedrooms and 2.5 baths. The 1st floor features two living spaces with one greeting you upon entry of the front door and offering vaulted ceilings with abundant natural lighting. You will also notice upon entering a spacious dining room conveniently flowing from the large kitchen with center island. The tasteful elegance is displayed with the neutral colors and accented with brilliant features such as the back splash and chandeliers. Just off the kitchen, you have a second sitting room with natural gas fireplace. A Patio off this living area is great for additional dining and evening sun. Also, an exterior enclave for shaded reading and coffee sits off the kitchen. A powder room can be found off the living space and the spacious 2 car garage with ample storage round out the 1st level. The primary bedroom features a walk in closet and private bath with separate soak tub and stall shower with 2 separate vanities. An incredible bonus is your private balcony off this bedroom. Down the hall you will find two additional large bedrooms which share a hall bath. Avalon Links offers a serene setting just outside of Avalon and within 8 miles of sandy beaches. For the golf enthusiast Avalon Links is situated on an 18 hole course and also offers a chipping range, a putting green for practice and a great dining and entertainment clubhouse. Schedule your showing and make this special home your very own.