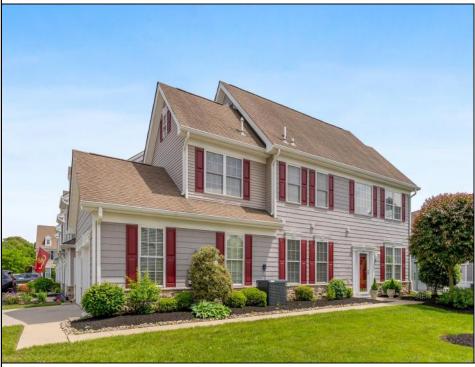

## 201 Saint Andrews Swainton, NJ 08210

Asking \$595,000.00

## COMMENTS

Welcome to The Links at Avalon. This \"Duke Model\" end unit boasts 2,042 sq.ft. of living space with 3 bedrooms and 2.5 baths. The 1st floor features two living spaces with one greeting you upon entry of the front door and offering vaulted ceilings with abundant natural lighting. You will also notice upon entering a spacious dining room conveniently flowing from the large kitchen with center island. The tasteful elegance is displayed with the neutral colors and accented with brilliant features such as the back splash and chandeliers. Just off the kitchen, you have a second sitting room with natural gas fireplace. A Patio off this living area is great for additional dining and evening sun. Also, an exterior enclave for shaded reading and coffee sits off the kitchen. A powder room can be found off the living space and the spacious 2 car garage with ample storage round out the 1st level. The primary bedroom features a walk in closet and private bath with separate soak tub and stall shower with 2 separate vanities. An incredible bonus is your private balcony off this bedroom. Down the hall you will find two additional large bedrooms which share a hall bath. Avalon Links offers a serene setting just outside of Avalon and within 8 miles of sandy beaches. For the golf enthusiast Avalon Links is situated on an 18 hole course and also offers a chipping range, a putting green for practice and a great dining and entertainment clubhouse. Schedule your showing and make this special home your very own.