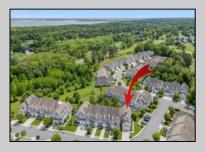

## 201 Saint Andrews Swainton, NJ 08210

Asking \$595,000.00

## COMMENTS

Welcome to The Links at Avalon. This \"Duke Model\" end unit boasts 2,042 sq.ft. of living space with 3 bedrooms and 2.5 baths. The 1st floor features two living spaces with one greeting you upon entry of the front door and offering vaulted ceilings with abundant natural lighting. You will also notice upon entering a spacious dining room conveniently flowing from the large kitchen with center island. The tasteful elegance is displayed with the neutral colors and accented with brilliant features such as the back splash and chandeliers. Just off the kitchen, you have a second sitting room with natural gas fireplace. A Patio off this living area is great for additional dining and evening sun. Also, an exterior enclave for shaded reading and coffee sits off the kitchen. A powder room can be found off the living space and the spacious 2 car garage with ample storage round out the 1st level. The primary bedroom features a walk in closet and private bath with separate soak tub and stall shower with 2 separate vanities. An incredible bonus is your private balcony off this bedroom. Down the hall you will find two additional large bedrooms which share a hall bath. Avalon Links offers a serene setting just outside of Avalon and within 8 miles of sandy beaches. For the golf enthusiast Avalon Links is situated on an 18 hole course and also offers a chipping range, a putting green for practice and a great dining and entertainment clubhouse. Schedule your showing and make this special home your very own.