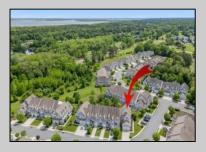

## 201 Saint Andrews Swainton, NJ 08210

Asking \$595,000.00

## COMMENTS

Welcome to The Links at Avalon. This \"Duke Model\" end unit boasts 2,042 sq.ft. of living space with 3 bedrooms and 2.5 baths. The 1st floor features two living spaces with one greeting you upon entry of the front door and offering vaulted ceilings with abundant natural lighting. You will also notice upon entering a spacious dining room conveniently flowing from the large kitchen with center island. The tasteful elegance is displayed with the neutral colors and accented with brilliant features such as the back splash and chandeliers. Just off the kitchen, you have a second sitting room with natural gas fireplace. A Patio off this living area is great for additional dining and evening sun. Also, an exterior enclave for shaded reading and coffee sits off the kitchen. A powder room can be found off the living space and the spacious 2 car garage with ample storage round out the 1st level. The primary bedroom features a walk in closet and private bath with separate soak tub and stall shower with 2 separate vanities. An incredible bonus is your private balcony off this bedroom. Down the hall you will find two additional large bedrooms which share a hall bath. Avalon Links offers a serene setting just outside of Avalon and within 8 miles of sandy beaches. For the golf enthusiast Avalon Links is situated on an 18 hole course and also offers a chipping range, a putting green for practice and a great dining and entertainment clubhouse. Schedule your showing and make this special home your very own.