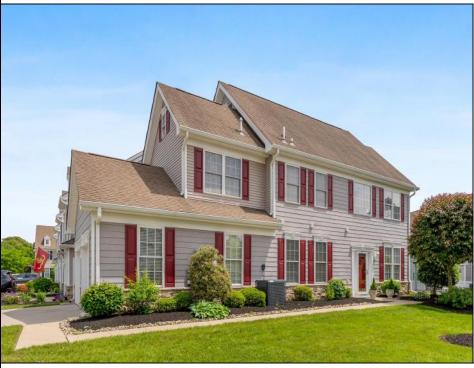

## 201 Saint Andrews Swainton, NJ 08210

Asking \$595,000.00

## COMMENTS

Welcome to The Links at Avalon. This \"Duke Model\" end unit boasts 2,042 sq.ft. of living space with 3 bedrooms and 2.5 baths. The 1st floor features two living spaces with one greeting you upon entry of the front door and offering vaulted ceilings with abundant natural lighting. You will also notice upon entering a spacious dining room conveniently flowing from the large kitchen with center island. The tasteful elegance is displayed with the neutral colors and accented with brilliant features such as the back splash and chandeliers. Just off the kitchen, you have a second sitting room with natural gas fireplace. A Patio off this living area is great for additional dining and evening sun. Also, an exterior enclave for shaded reading and coffee sits off the kitchen. A powder room can be found off the living space and the spacious 2 car garage with ample storage round out the 1st level. The primary bedroom features a walk in closet and private bath with separate soak tub and stall shower with 2 separate vanities. An incredible bonus is your private balcony off this bedroom. Down the hall you will find two additional large bedrooms which share a hall bath. Avalon Links offers a serene setting just outside of Avalon and within 8 miles of sandy beaches. For the golf enthusiast Avalon Links is situated on an 18 hole course and also offers a chipping range, a putting green for practice and a great dining and entertainment clubhouse. Schedule your showing and make this special home your very own.