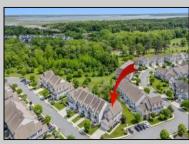

## COMMENTS

Welcome to The Links at Avalon. This \"Duke Model\" end unit boasts 2,042 sq.ft. of living space with 3 bedrooms and 2.5 baths. The 1st floor features two living spaces with one greeting you upon entry of the front door and offering vaulted ceilings with abundant natural lighting. You will also notice upon entering a spacious dining room conveniently flowing from the large kitchen with center island. The tasteful elegance is displayed with the neutral colors and accented with brilliant features such as the back splash and chandeliers. Just off the kitchen, you have a second sitting room with natural gas fireplace. A Patio off this living area is great for additional dining and evening sun. Also, an exterior enclave for shaded reading and coffee sits off the kitchen. A powder room can be found off the living space and the spacious 2 car garage with ample storage round out the 1st level. The primary bedroom features a walk in closet and private bath with separate soak tub and stall shower with 2 separate vanities. An incredible bonus is your private balcony off this bedroom. Down the hall you will find two additional large bedrooms which share a hall bath. Avalon Links offers a serene setting just outside of Avalon and within 8 miles of sandy beaches. For the golf enthusiast Avalon Links is situated on an 18 hole course and also offers a chipping range, a putting green for practice and a great dining and entertainment clubhouse. Schedule your showing and make this special home your very own.