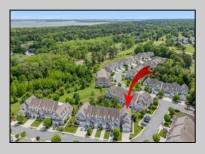

## 201 Saint Andrews Swainton, NJ 08210

Asking \$595,000.00

## COMMENTS

Welcome to The Links at Avalon. This \"Duke Model\" end unit boasts 2,042 sq.ft. of living space with 3 bedrooms and 2.5 baths. The 1st floor features two living spaces with one greeting you upon entry of the front door and offering vaulted ceilings with abundant natural lighting. You will also notice upon entering a spacious dining room conveniently flowing from the large kitchen with center island. The tasteful elegance is displayed with the neutral colors and accented with brilliant features such as the back splash and chandeliers. Just off the kitchen, you have a second sitting room with natural gas fireplace. A Patio off this living area is great for additional dining and evening sun. Also, an exterior enclave for shaded reading and coffee sits off the kitchen. A powder room can be found off the living space and the spacious 2 car garage with ample storage round out the 1st level. The primary bedroom features a walk in closet and private bath with separate soak tub and stall shower with 2 separate vanities. An incredible bonus is your private balcony off this bedroom. Down the hall you will find two additional large bedrooms which share a hall bath. Avalon Links offers a serene setting just outside of Avalon and within 8 miles of sandy beaches. For the golf enthusiast Avalon Links is situated on an 18 hole course and also offers a chipping range, a putting green for practice and a great dining and entertainment clubhouse. Schedule your showing and make this special home your very own.