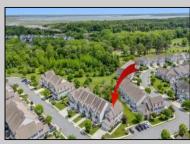

## 201 Saint Andrews Swainton, NJ 08210

Asking \$595,000.00

## COMMENTS

Welcome to The Links at Avalon. This \"Duke Model\" end unit boasts 2,042 sq.ft. of living space with 3 bedrooms and 2.5 baths. The 1st floor features two living spaces with one greeting you upon entry of the front door and offering vaulted ceilings with abundant natural lighting. You will also notice upon entering a spacious dining room conveniently flowing from the large kitchen with center island. The tasteful elegance is displayed with the neutral colors and accented with brilliant features such as the back splash and chandeliers. Just off the kitchen, you have a second sitting room with natural gas fireplace. A Patio off this living area is great for additional dining and evening sun. Also, an exterior enclave for shaded reading and coffee sits off the kitchen. A powder room can be found off the living space and the spacious 2 car garage with ample storage round out the 1st level. The primary bedroom features a walk in closet and private bath with separate soak tub and stall shower with 2 separate vanities. An incredible bonus is your private balcony off this bedroom. Down the hall you will find two additional large bedrooms which share a hall bath. Avalon Links offers a serene setting just outside of Avalon and within 8 miles of sandy beaches. For the golf enthusiast Avalon Links is situated on an 18 hole course and also offers a chipping range, a putting green for practice and a great dining and entertainment clubhouse. Schedule your showing and make this special home your very own.