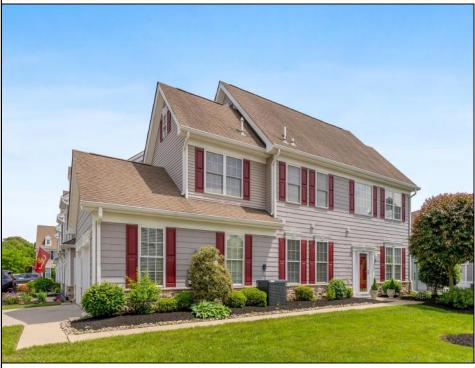

## 201 Saint Andrews Swainton, NJ 08210

Asking \$595,000.00

## COMMENTS

Welcome to The Links at Avalon. This \"Duke Model\" end unit boasts 2,042 sq.ft. of living space with 3 bedrooms and 2.5 baths. The 1st floor features two living spaces with one greeting you upon entry of the front door and offering vaulted ceilings with abundant natural lighting. You will also notice upon entering a spacious dining room conveniently flowing from the large kitchen with center island. The tasteful elegance is displayed with the neutral colors and accented with brilliant features such as the back splash and chandeliers. Just off the kitchen, you have a second sitting room with natural gas fireplace. A Patio off this living area is great for additional dining and evening sun. Also, an exterior enclave for shaded reading and coffee sits off the kitchen. A powder room can be found off the living space and the spacious 2 car garage with ample storage round out the 1st level. The primary bedroom features a walk in closet and private bath with separate soak tub and stall shower with 2 separate vanities. An incredible bonus is your private balcony off this bedroom. Down the hall you will find two additional large bedrooms which share a hall bath. Avalon Links offers a serene setting just outside of Avalon and within 8 miles of sandy beaches. For the golf enthusiast Avalon Links is situated on an 18 hole course and also offers a chipping range, a putting green for practice and a great dining and entertainment clubhouse. Schedule your showing and make this special home your very own.