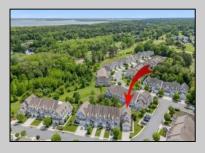

## 201 Saint Andrews Swainton, NJ 08210

Asking \$595,000.00

## COMMENTS

Welcome to The Links at Avalon. This \"Duke Model\" end unit boasts 2,042 sq.ft. of living space with 3 bedrooms and 2.5 baths. The 1st floor features two living spaces with one greeting you upon entry of the front door and offering vaulted ceilings with abundant natural lighting. You will also notice upon entering a spacious dining room conveniently flowing from the large kitchen with center island. The tasteful elegance is displayed with the neutral colors and accented with brilliant features such as the back splash and chandeliers. Just off the kitchen, you have a second sitting room with natural gas fireplace. A Patio off this living area is great for additional dining and evening sun. Also, an exterior enclave for shaded reading and coffee sits off the kitchen. A powder room can be found off the living space and the spacious 2 car garage with ample storage round out the 1st level. The primary bedroom features a walk in closet and private bath with separate soak tub and stall shower with 2 separate vanities. An incredible bonus is your private balcony off this bedroom. Down the hall you will find two additional large bedrooms which share a hall bath. Avalon Links offers a serene setting just outside of Avalon and within 8 miles of sandy beaches. For the golf enthusiast Avalon Links is situated on an 18 hole course and also offers a chipping range, a putting green for practice and a great dining and entertainment clubhouse. Schedule your showing and make this special home your very own.