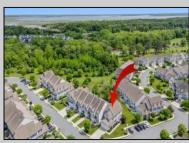

## 201 Saint Andrews Swainton, NJ 08210

Asking \$595,000.00

## COMMENTS

Welcome to The Links at Avalon. This \"Duke Model\" end unit boasts 2,042 sq.ft. of living space with 3 bedrooms and 2.5 baths. The 1st floor features two living spaces with one greeting you upon entry of the front door and offering vaulted ceilings with abundant natural lighting. You will also notice upon entering a spacious dining room conveniently flowing from the large kitchen with center island. The tasteful elegance is displayed with the neutral colors and accented with brilliant features such as the back splash and chandeliers. Just off the kitchen, you have a second sitting room with natural gas fireplace. A Patio off this living area is great for additional dining and evening sun. Also, an exterior enclave for shaded reading and coffee sits off the kitchen. A powder room can be found off the living space and the spacious 2 car garage with ample storage round out the 1st level. The primary bedroom features a walk in closet and private bath with separate soak tub and stall shower with 2 separate vanities. An incredible bonus is your private balcony off this bedroom. Down the hall you will find two additional large bedrooms which share a hall bath. Avalon Links offers a serene setting just outside of Avalon and within 8 miles of sandy beaches. For the golf enthusiast Avalon Links is situated on an 18 hole course and also offers a chipping range, a putting green for practice and a great dining and entertainment clubhouse. Schedule your showing and make this special home your very own.