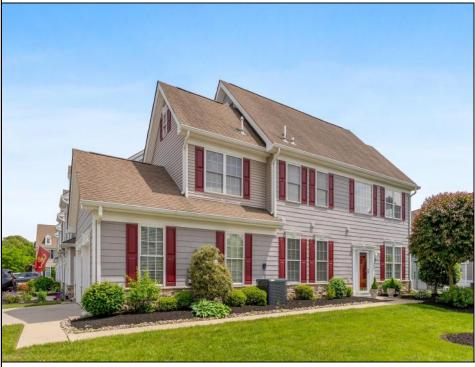

## 201 Saint Andrews Swainton, NJ 08210

Asking \$595,000.00

## COMMENTS

Welcome to The Links at Avalon. This \"Duke Model\" end unit boasts 2,042 sq.ft. of living space with 3 bedrooms and 2.5 baths. The 1st floor features two living spaces with one greeting you upon entry of the front door and offering vaulted ceilings with abundant natural lighting. You will also notice upon entering a spacious dining room conveniently flowing from the large kitchen with center island. The tasteful elegance is displayed with the neutral colors and accented with brilliant features such as the back splash and chandeliers. Just off the kitchen, you have a second sitting room with natural gas fireplace. A Patio off this living area is great for additional dining and evening sun. Also, an exterior enclave for shaded reading and coffee sits off the kitchen. A powder room can be found off the living space and the spacious 2 car garage with ample storage round out the 1st level. The primary bedroom features a walk in closet and private bath with separate soak tub and stall shower with 2 separate vanities. An incredible bonus is your private balcony off this bedroom. Down the hall you will find two additional large bedrooms which share a hall bath. Avalon Links offers a serene setting just outside of Avalon and within 8 miles of sandy beaches. For the golf enthusiast Avalon Links is situated on an 18 hole course and also offers a chipping range, a putting green for practice and a great dining and entertainment clubhouse. Schedule your showing and make this special home your very own.