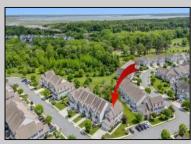

## COMMENTS

Welcome to The Links at Avalon. This \"Duke Model\" end unit boasts 2,042 sq.ft. of living space with 3 bedrooms and 2.5 baths. The 1st floor features two living spaces with one greeting you upon entry of the front door and offering vaulted ceilings with abundant natural lighting. You will also notice upon entering a spacious dining room conveniently flowing from the large kitchen with center island. The tasteful elegance is displayed with the neutral colors and accented with brilliant features such as the back splash and chandeliers. Just off the kitchen, you have a second sitting room with natural gas fireplace. A Patio off this living area is great for additional dining and evening sun. Also, an exterior enclave for shaded reading and coffee sits off the kitchen. A powder room can be found off the living space and the spacious 2 car garage with ample storage round out the 1st level. The primary bedroom features a walk in closet and private bath with separate soak tub and stall shower with 2 separate vanities. An incredible bonus is your private balcony off this bedroom. Down the hall you will find two additional large bedrooms which share a hall bath. Avalon Links offers a serene setting just outside of Avalon and within 8 miles of sandy beaches. For the golf enthusiast Avalon Links is situated on an 18 hole course and also offers a chipping range, a putting green for practice and a great dining and entertainment clubhouse. Schedule your showing and make this special home your very own.