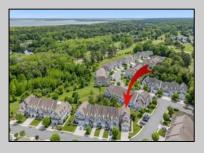

## COMMENTS

Welcome to The Links at Avalon. This \"Duke Model\" end unit boasts 2,042 sq.ft. of living space with 3 bedrooms and 2.5 baths. The 1st floor features two living spaces with one greeting you upon entry of the front door and offering vaulted ceilings with abundant natural lighting. You will also notice upon entering a spacious dining room conveniently flowing from the large kitchen with center island. The tasteful elegance is displayed with the neutral colors and accented with brilliant features such as the back splash and chandeliers. Just off the kitchen, you have a second sitting room with natural gas fireplace. A Patio off this living area is great for additional dining and evening sun. Also, an exterior enclave for shaded reading and coffee sits off the kitchen. A powder room can be found off the living space and the spacious 2 car garage with ample storage round out the 1st level. The primary bedroom features a walk in closet and private bath with separate soak tub and stall shower with 2 separate vanities. An incredible bonus is your private balcony off this bedroom. Down the hall you will find two additional large bedrooms which share a hall bath. Avalon Links offers a serene setting just outside of Avalon and within 8 miles of sandy beaches. For the golf enthusiast Avalon Links is situated on an 18 hole course and also offers a chipping range, a putting green for practice and a great dining and entertainment clubhouse. Schedule your showing and make this special home your very own.