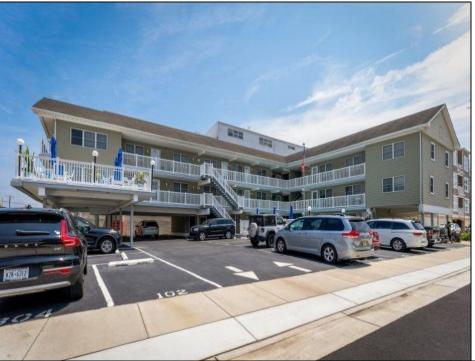

## **COMMENTS**

Spacious 2 BR 1 BA top floor condo just 1.5 blocks to the beautiful Crest Beach. Located on the corner of East Orchid and Atlantic, the Pink Orchid Condominiums is close to the beach, Centennial park, bike path, Sunset Lake and the new Madison Resort. The condo association offers low fees, a beautiful pool, sundeck, assigned parking, laundry room, storage area and bins, and bike racks. This year-round turnkey unit is available for immediate summer occupancy, as a 2nd home or rental property with weekly rents of \$2100 or more peak season. Both Bedrooms are spacious with current BR #2 being particularly roomy. Furniture included minus master BR furniture, coffee table and personal items, or furnish to your taste if you choose. The condo association maintains master building and flood insurances, water, sewer, common area and building maintenance, landscaping and hot water. The association also provides pool loungers, deck furniture, which is new, chairs and umbrellas. Condo fee for this unit is \$242 per month collected quarterly. Unit comes with an assigned convenient parking space that is covered from the elements. Regarding flooring: LR, kitchen and bath are tile, and bedrooms are carpeted. Rug pictured in LR is area rug. There are very few 2 BRs available in the Crest, particularly in this price range, so bring your offers!