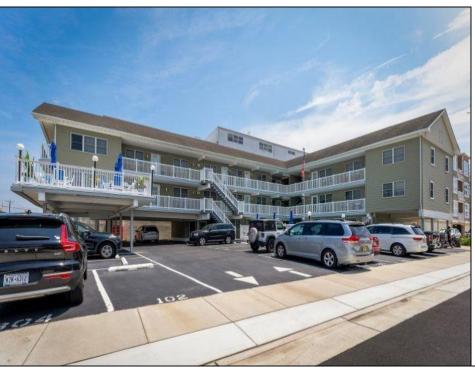

## **COMMENTS**

Spacious 2 BR 1 BA top floor condo just 1.5 blocks to the beautiful Crest Beach. Located on the corner of East Orchid and Atlantic, the Pink Orchid Condominiums is close to the beach, Centennial park, bike path, Sunset Lake and the new Madison Resort. The condo association offers low fees, a beautiful pool, sundeck, assigned parking, laundry room, storage area and bins, and bike racks. This year-round turnkey unit is available for immediate summer occupancy, as a 2nd home or rental property with weekly rents of \$2100 or more peak season. Both Bedrooms are spacious with current BR #2 being particularly roomy. Furniture included minus master BR furniture, coffee table and personal items, or furnish to your taste if you choose. The condo association maintains master building and flood insurances, water, sewer, common area and building maintenance, landscaping and hot water. The association also provides pool loungers, deck furniture, which is new, chairs and umbrellas. Condo fee for this unit is \$242 per month collected quarterly. Unit comes with an assigned convenient parking space that is covered from the elements. Regarding flooring: LR, kitchen and bath are tile, and bedrooms are carpeted. Rug pictured in LR is area rug. There are very few 2 BRs available in the Crest, particularly in this price range, so bring your offers!