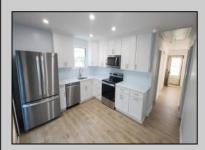

## **COMMENTS**

New To Market! Remodeled Twin located in the desirable Village Green section of Cape May with no HOA fees. Within minutes of the best beaches and restaurants Cape May has to offer. This home is move in ready and has been recently remodeled. The kitchen, bathroom, floors, lighting, HVAC, and roof all were updated in 2025. The kitchen is freshly refinished with white cabinetry, stainless steel appliances and quartz countertops. The bathroom has a tile shower, new vanity, and black fixtures. With sizable bedrooms and a cozy living room, this house makes for the perfect shore home. Adventure outback to enjoy a seat on the newly updated deck overlooking a large yard with a storage shed and outdoor shower. A front porch under a shade tree provides for a relaxing night outdoors. This home is ready for summer 2025 and available immediately. Request your private tour.