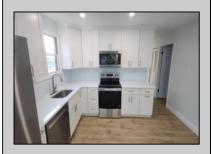

## **COMMENTS**

New To Market! Remodeled Twin located in the desirable Village Green section of Cape May with no HOA fees. Within minutes of the best beaches and restaurants Cape May has to offer. This home is move in ready and has been recently remodeled. The kitchen, bathroom, floors, lighting, HVAC, and roof all were updated in 2025. The kitchen is freshly refinished with white cabinetry, stainless steel appliances and quartz countertops. The bathroom has a tile shower, new vanity, and black fixtures. With sizable bedrooms and a cozy living room, this house makes for the perfect shore home. Adventure outback to enjoy a seat on the newly updated deck overlooking a large yard with a storage shed and outdoor shower. A front porch under a shade tree provides for a relaxing night outdoors. This home is ready for summer 2025 and available immediately. Request your private tour.