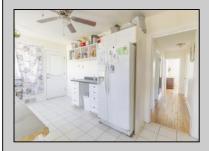

## **COMMENTS**

The duplex property is centrally located. 10 minutes to Wildwood and 10 minutes to Cape May. The roof was replaced 4 years ago. The 1st floor features two bedrooms and one full bathroom, living room, dining room and Kitchen. 1st floor unit has central air and natural gas heat. 2nd floor unit is two bedrooms and one full bathroom. Plenty of parking. Both units are tenant occupied and require 24 hours notice for all showings.

| PROPERTY | <b>DETAILS</b> |
|----------|----------------|

| ParkingGarage      | OtherRooms     | Heating     | Cooling     |
|--------------------|----------------|-------------|-------------|
| Black Top Driveway | Living Room    | Gas Natural | Central Air |
|                    | Eat In Kitchen | Electric    | Other       |
|                    | Pantry         | Baseboard   |             |