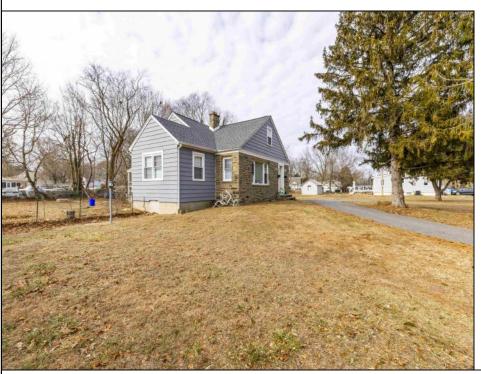

## **COMMENTS**

The duplex property is centrally located. 10 minutes to Wildwood and 10 minutes to Cape May. The roof was replaced 4 years ago. The 1st floor features two bedrooms and one full bathroom, living room, dining room and Kitchen. 1st floor unit has central air and natural gas heat. 2nd floor unit is two bedrooms and one full bathroom. Plenty of parking. Both units are tenant occupied and require 24 hours notice for all showings.