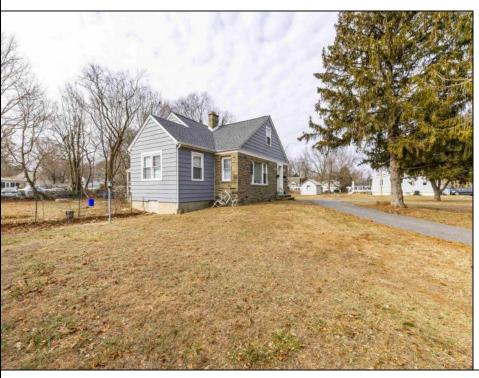

## **COMMENTS**

The duplex property is centrally located. 10 minutes to Wildwood and 10 minutes to Cape May. The roof was replaced 4 years ago. The 1st floor features two bedrooms and one full bathroom, living room, dining room and Kitchen. 1st floor unit has central air and natural gas heat. 2nd floor unit is two bedrooms and one full bathroom. Plenty of parking. Both units are tenant occupied and require 24 hours notice for all showings.