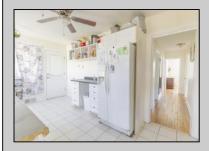

## **COMMENTS**

The duplex property is centrally located. 10 minutes to Wildwood and 10 minutes to Cape May. The roof was replaced 4 years ago. The 1st floor features two bedrooms and one full bathroom, living room, dining room and Kitchen. 1st floor unit has central air and natural gas heat. 2nd floor unit is two bedrooms and one full bathroom. Plenty of parking. Both units are tenant occupied and require 24 hours notice for all showings.

| PROPERTY | DETAILS | 3 |
|----------|---------|---|

| ParkingGarage      | OtherRooms     | Heating     | Cooling     |
|--------------------|----------------|-------------|-------------|
| Black Top Driveway | Living Room    | Gas Natural | Central Air |
|                    | Eat In Kitchen | Electric    | Other       |
|                    | Pantry         | Raseboard   |             |