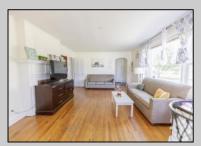

## **COMMENTS**

The duplex property is centrally located. 10 minutes to Wildwood and 10 minutes to Cape May. The roof was replaced 4 years ago. The 1st floor features two bedrooms and one full bathroom, living room, dining room and Kitchen. 1st floor unit has central air and natural gas heat. 2nd floor unit is two bedrooms and one full bathroom. Plenty of parking. Both units are tenant occupied and require 24 hours notice for all showings.

| PROPERTY | DETAILS | 3 |
|----------|---------|---|

| ParkingGarage      | OtherRooms     | Heating     | Cooling     |
|--------------------|----------------|-------------|-------------|
| Black Top Driveway | Living Room    | Gas Natural | Central Air |
|                    | Eat In Kitchen | Electric    | Other       |
|                    | Pantry         | Raseboard   |             |