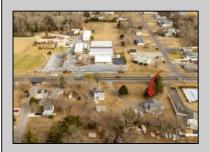

## **COMMENTS**

The duplex property is centrally located. 10 minutes to Wildwood and 10 minutes to Cape May. The roof was replaced 4 years ago. The 1st floor features two bedrooms and one full bathroom, living room, dining room and Kitchen. 1st floor unit has central air and natural gas heat. 2nd floor unit is two bedrooms and one full bathroom. Plenty of parking. Both units are tenant occupied and require 24 hours notice for all showings.