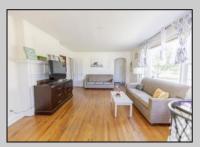

## **COMMENTS**

The duplex property is centrally located. 10 minutes to Wildwood and 10 minutes to Cape May. The roof was replaced 4 years ago. The 1st floor features two bedrooms and one full bathroom, living room, dining room and Kitchen. 1st floor unit has central air and natural gas heat. 2nd floor unit is two bedrooms and one full bathroom. Plenty of parking. Both units are tenant occupied and require 24 hours notice for all showings.