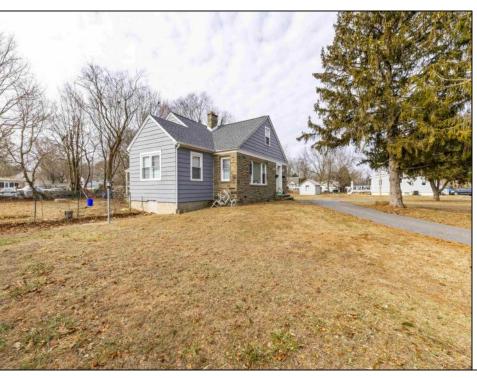

## **COMMENTS**

The duplex property is centrally located. 10 minutes to Wildwood and 10 minutes to Cape May. The roof was replaced 4 years ago. The 1st floor features two bedrooms and one full bathroom, living room, dining room and Kitchen. 1st floor unit has central air and natural gas heat. 2nd floor unit is two bedrooms and one full bathroom. Plenty of parking. Both units are tenant occupied and require 24 hours notice for all showings.