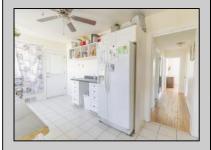

## **COMMENTS**

The duplex property is centrally located. 10 minutes to Wildwood and 10 minutes to Cape May. The roof was replaced 4 years ago. The 1st floor features two bedrooms and one full bathroom, living room, dining room and Kitchen. 1st floor unit has central air and natural gas heat. 2nd floor unit is two bedrooms and one full bathroom. Plenty of parking. Both units are tenant occupied and require 24 hours notice for all showings.