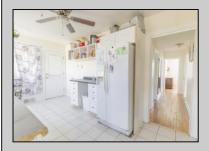

## **COMMENTS**

The duplex property is centrally located. 10 minutes to Wildwood and 10 minutes to Cape May. The roof was replaced 4 years ago. The 1st floor features two bedrooms and one full bathroom, living room, dining room and Kitchen. 1st floor unit has central air and natural gas heat. 2nd floor unit is two bedrooms and one full bathroom. Plenty of parking. Both units are tenant occupied and require 24 hours notice for all showings.

| PROPERTY | DETAIL | .S |
|----------|--------|----|

| ParkingGarage      | OtherRooms     | Heating     | Cooling     |
|--------------------|----------------|-------------|-------------|
| Black Top Driveway | Living Room    | Gas Natural | Central Air |
|                    | Eat In Kitchen | Electric    | Other       |
|                    | Pantry         | Baseboard   |             |