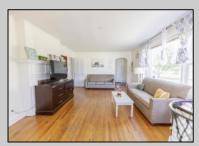

## **COMMENTS**

The duplex property is centrally located. 10 minutes to Wildwood and 10 minutes to Cape May. The roof was replaced 4 years ago. The 1st floor features two bedrooms and one full bathroom, living room, dining room and Kitchen. 1st floor unit has central air and natural gas heat. 2nd floor unit is two bedrooms and one full bathroom. Plenty of parking. Both units are tenant occupied and require 24 hours notice for all showings.

| PROPERTY | DETAIL | .S |
|----------|--------|----|

| ParkingGarage      | OtherRooms     | Heating     | Cooling     |
|--------------------|----------------|-------------|-------------|
| Black Top Driveway | Living Room    | Gas Natural | Central Air |
|                    | Eat In Kitchen | Electric    | Other       |
|                    | Pantry         | Baseboard   |             |