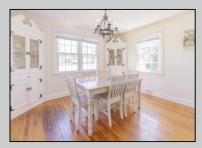

## **COMMENTS**

The duplex property is centrally located. 10 minutes to Wildwood and 10 minutes to Cape May. The roof was replaced 4 years ago. The 1st floor features two bedrooms and one full bathroom, living room, dining room and Kitchen. 1st floor unit has central air and natural gas heat. 2nd floor unit is two bedrooms and one full bathroom. Plenty of parking. Both units are tenant occupied and require 24 hours notice for all showings.

| PROPERTY | DETAIL | .S |
|----------|--------|----|

| ParkingGarage      | OtherRooms     | Heating     | Cooling     |
|--------------------|----------------|-------------|-------------|
| Black Top Driveway | Living Room    | Gas Natural | Central Air |
|                    | Eat In Kitchen | Electric    | Other       |
|                    | Pantry         | Baseboard   |             |