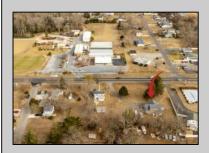

## **COMMENTS**

The duplex property is centrally located. 10 minutes to Wildwood and 10 minutes to Cape May. The roof was replaced 4 years ago. The 1st floor features two bedrooms and one full bathroom, living room, dining room and Kitchen. 1st floor unit has central air and natural gas heat. 2nd floor unit is two bedrooms and one full bathroom. Plenty of parking. Both units are tenant occupied and require 24 hours notice for all showings.