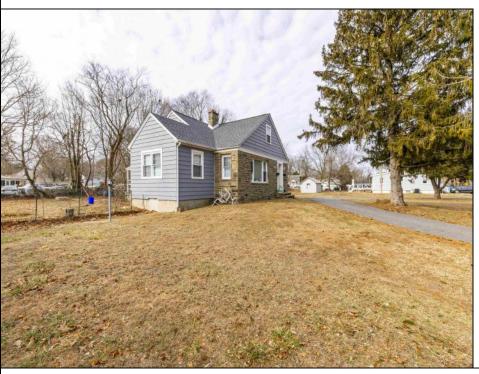

## **COMMENTS**

The duplex property is centrally located. 10 minutes to Wildwood and 10 minutes to Cape May. The roof was replaced 4 years ago. The 1st floor features two bedrooms and one full bathroom, living room, dining room and Kitchen. 1st floor unit has central air and natural gas heat. 2nd floor unit is two bedrooms and one full bathroom. Plenty of parking. Both units are tenant occupied and require 24 hours notice for all showings.