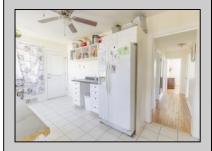

## **COMMENTS**

The duplex property is centrally located. 10 minutes to Wildwood and 10 minutes to Cape May. The roof was replaced 4 years ago. The 1st floor features two bedrooms and one full bathroom, living room, dining room and Kitchen. 1st floor unit has central air and natural gas heat. 2nd floor unit is two bedrooms and one full bathroom. Plenty of parking. Both units are tenant occupied and require 24 hours notice for all showings.