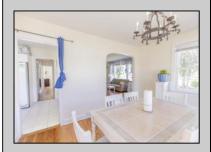

## **COMMENTS**

The duplex property is centrally located. 10 minutes to Wildwood and 10 minutes to Cape May. The roof was replaced 4 years ago. The 1st floor features two bedrooms and one full bathroom, living room, dining room and Kitchen. 1st floor unit has central air and natural gas heat. 2nd floor unit is two bedrooms and one full bathroom. Plenty of parking. Both units are tenant occupied and require 24 hours notice for all showings.