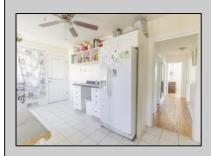

## COMMENTS

The duplex property is centrally located. 10 minutes to Wildwood and 10 minutes to Cape May. The roof was replaced 4 years ago. The 1st floor features two bedrooms and one full bathroom, living room, dining room and Kitchen. 1st floor unit has central air and natural gas heat. 2nd floor unit is two bedrooms and one full bathroom. Plenty of parking. Both units are tenant occupied and require 24 hours notice for all showings.

| PROPERTY DETAILS                    |                                                       |                                                 |                                 |
|-------------------------------------|-------------------------------------------------------|-------------------------------------------------|---------------------------------|
| ParkingGarage<br>Black Top Driveway | OtherRooms<br>Living Room<br>Eat In Kitchen<br>Pantry | Heating<br>Gas Natural<br>Electric<br>Baseboard | Cooling<br>Central Air<br>Other |
| HotWater<br>Gas                     | Water<br>City                                         | Sewer<br>City                                   |                                 |