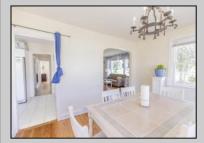

## COMMENTS

The duplex property is centrally located. 10 minutes to Wildwood and 10 minutes to Cape May. The roof was replaced 4 years ago. The 1st floor features two bedrooms and one full bathroom, living room, dining room and Kitchen. 1st floor unit has central air and natural gas heat. 2nd floor unit is two bedrooms and one full bathroom. Plenty of parking. Both units are tenant occupied and require 24 hours notice for all showings.

| PROPERTY DETAILS                    |                                                       |                                                 |                                 |
|-------------------------------------|-------------------------------------------------------|-------------------------------------------------|---------------------------------|
| ParkingGarage<br>Black Top Driveway | OtherRooms<br>Living Room<br>Eat In Kitchen<br>Pantry | Heating<br>Gas Natural<br>Electric<br>Baseboard | Cooling<br>Central Air<br>Other |
| HotWater<br>Gas                     | Water<br>City                                         | Sewer<br>City                                   |                                 |