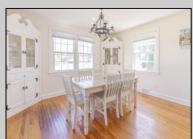

## COMMENTS

The duplex property is centrally located. 10 minutes to Wildwood and 10 minutes to Cape May. The roof was replaced 4 years ago. The 1st floor features two bedrooms and one full bathroom, living room, dining room and Kitchen. 1st floor unit has central air and natural gas heat. 2nd floor unit is two bedrooms and one full bathroom. Plenty of parking. Both units are tenant occupied and require 24 hours notice for all showings.

| PROPERTY DETAILS                    |                                                       |                                                 |                                 |
|-------------------------------------|-------------------------------------------------------|-------------------------------------------------|---------------------------------|
| ParkingGarage<br>Black Top Driveway | OtherRooms<br>Living Room<br>Eat In Kitchen<br>Pantry | Heating<br>Gas Natural<br>Electric<br>Baseboard | Cooling<br>Central Air<br>Other |
| HotWater<br>Gas                     | Water<br>City                                         | Sewer<br>City                                   |                                 |