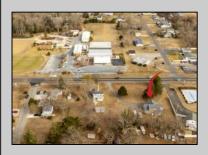

## COMMENTS

The duplex property is centrally located. 10 minutes to Wildwood and 10 minutes to Cape May. The roof was replaced 4 years ago. The 1st floor features two bedrooms and one full bathroom, living room, dining room and Kitchen. 1st floor unit has central air and natural gas heat. 2nd floor unit is two bedrooms and one full bathroom. Plenty of parking. Both units are tenant occupied and require 24 hours notice for all showings.