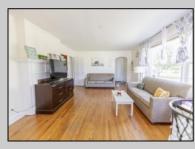

## COMMENTS

The duplex property is centrally located. 10 minutes to Wildwood and 10 minutes to Cape May. The roof was replaced 4 years ago. The 1st floor features two bedrooms and one full bathroom, living room, dining room and Kitchen. 1st floor unit has central air and natural gas heat. 2nd floor unit is two bedrooms and one full bathroom. Plenty of parking. Both units are tenant occupied and require 24 hours notice for all showings.

| PROPERTY DETAILS                    |                                                       |                                                 |                                 |
|-------------------------------------|-------------------------------------------------------|-------------------------------------------------|---------------------------------|
| ParkingGarage<br>Black Top Driveway | OtherRooms<br>Living Room<br>Eat In Kitchen<br>Pantry | Heating<br>Gas Natural<br>Electric<br>Baseboard | Cooling<br>Central Air<br>Other |
| HotWater<br>Gas                     | Water<br>City                                         | Sewer<br>City                                   |                                 |