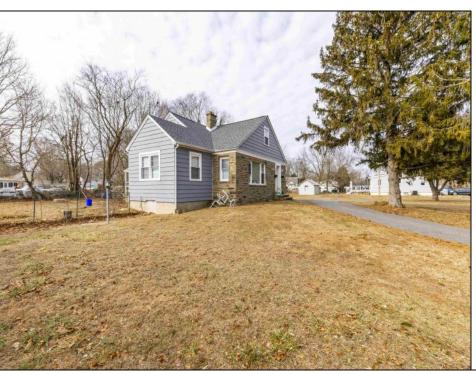

## **COMMENTS**

The duplex property is centrally located. 10 minutes to Wildwood and 10 minutes to Cape May. The roof was replaced 4 years ago. The 1st floor features two bedrooms and one full bathroom, living room, dining room and Kitchen. 1st floor unit has central air and natural gas heat. 2nd floor unit is two bedrooms and one full bathroom. Plenty of parking. Both units are tenant occupied and require 24 hours notice for all showings.