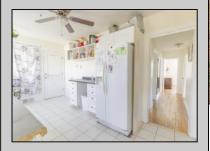

## **COMMENTS**

The duplex property is centrally located. 10 minutes to Wildwood and 10 minutes to Cape May. The roof was replaced 4 years ago. The 1st floor features two bedrooms and one full bathroom, living room, dining room and Kitchen. 1st floor unit has central air and natural gas heat. 2nd floor unit is two bedrooms and one full bathroom. Plenty of parking. Both units are tenant occupied and require 24 hours notice for all showings.

| PRC | PERTY | DETAIL | .S |
|-----|-------|--------|----|

| ParkingGarage      | OtherRooms     | Heating     | Cooling     |
|--------------------|----------------|-------------|-------------|
| Black Top Driveway | Living Room    | Gas Natural | Central Air |
|                    | Eat In Kitchen | Electric    | Other       |
|                    | Pantry         | Baseboard   |             |