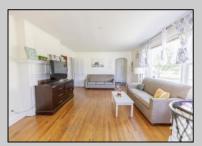

## **COMMENTS**

The duplex property is centrally located. 10 minutes to Wildwood and 10 minutes to Cape May. The roof was replaced 4 years ago. The 1st floor features two bedrooms and one full bathroom, living room, dining room and Kitchen. 1st floor unit has central air and natural gas heat. 2nd floor unit is two bedrooms and one full bathroom. Plenty of parking. Both units are tenant occupied and require 24 hours notice for all showings.