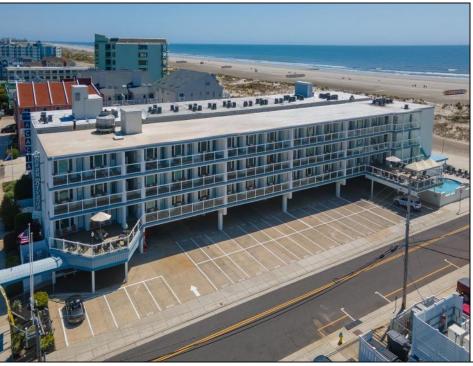

## **COMMENTS**

ON THE BEACH!! YEAR ROUND!! Welcome to the BEAU RIVAGE CONDOMINIUMS! This newly converted complex is located in the southern end of beautiful Wildwood Crest NJ, where ocean views can be enjoyed from every unit. This building gets plenty of sun from its southern exposure. The units are equipped with central air and heat and can be utilized year-round. This one-bedroom unit comfortably sleeps 6. The open and tiled living space offers a queen-sized sleep sofa for additional guests, dining area, kitchen and bath. The generous sized bedroom accommodates 2 queen beds with custom built armoire, nightstand, and dresser. The unit comfortably sleeps 6. Complex amenities include an elevator, heated swimming pool and kiddie pool, gas BBQ grills, 2 second floor sundecks (one with fixed pavilion seating), off-street parking, storage for beach gear and an enclosed bike rack area. In season, you can enjoy breakfast or lunch at Lemma's Beach Grill that's conveniently located on the ground level beachfront. There is on-site rental management for those who wish to utilize their services. The beach access has new bulkhead, sitting area and showers to rinse off the sand. HOA fee includes ALL UTILITIES: water, sewer, electric, gas, exterior insurances, Wi-Fi and cable. Some of the updates include new front walls, windows and doors, new pool area and glass railings.