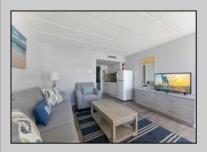

## **COMMENTS**

ON THE BEACH!! YEAR ROUND!! Welcome to the BEAU RIVAGE CONDOMINIUMS! This newly converted complex is located in the southern end of beautiful Wildwood Crest NJ, where ocean views can be enjoyed from every unit. This building gets plenty of sun from its southern exposure. The units are equipped with central air and heat and can be utilized year-round. This one-bedroom unit comfortably sleeps 6. The open and tiled living space offers a queen-sized sleep sofa for additional guests, dining area, kitchen and bath. The generous sized bedroom accommodates 2 queen beds with custom built armoire, nightstand, and dresser. The unit comfortably sleeps 6. Complex amenities include an elevator, heated swimming pool and kiddie pool, gas BBQ grills, 2 second floor sundecks (one with fixed pavilion seating), off-street parking, storage for beach gear and an enclosed bike rack area. In season, you can enjoy breakfast or lunch at Lemma's Beach Grill that's conveniently located on the ground level beachfront. There is on-site rental management for those who wish to utilize their services. The beach access has new bulkhead, sitting area and showers to rinse off the sand. HOA fee includes ALL UTILITIES: water, sewer, electric, gas, exterior insurances, Wi-Fi and cable. Some of the updates include new front walls, windows and doors, new pool area and glass railings.