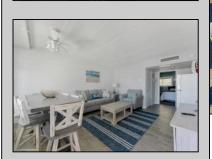

## **COMMENTS**

ON THE BEACH!! YEAR ROUND!! Welcome to the BEAU RIVAGE CONDOMINIUMS! This newly converted complex is located in the southern end of beautiful Wildwood Crest NJ, where ocean views can be enjoyed from every unit. This building gets plenty of sun from its southern exposure. The units are equipped with central air and heat and can be utilized year-round. This one-bedroom unit comfortably sleeps 6. The open and tiled living space offers a queen-sized sleep sofa for additional guests, dining area, kitchen and bath. The generous sized bedroom accommodates 2 queen beds with custom built armoire, nightstand, and dresser. The unit comfortably sleeps 6. Complex amenities include an elevator, heated swimming pool and kiddie pool, gas BBQ grills, 2 second floor sundecks (one with fixed pavilion seating), off-street parking, storage for beach gear and an enclosed bike rack area. In season, you can enjoy breakfast or lunch at Lemma's Beach Grill that's conveniently located on the ground level beachfront. There is on-site rental management for those who wish to utilize their services. The beach access has new bulkhead, sitting area and showers to rinse off the sand. HOA fee includes ALL UTILITIES: water, sewer, electric, gas, exterior insurances, Wi-Fi and cable. Some of the updates include new front walls, windows and doors, new pool area and glass railings.