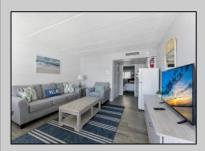

## **COMMENTS**

ON THE BEACH!! YEAR ROUND!! Welcome to the BEAU RIVAGE CONDOMINIUMS! This newly converted complex is located in the southern end of beautiful Wildwood Crest NJ, where ocean views can be enjoyed from every unit. This building gets plenty of sun from its southern exposure. The units are equipped with central air and heat and can be utilized year-round. This one-bedroom unit comfortably sleeps 6. The open and tiled living space offers a queen-sized sleep sofa for additional guests, dining area, kitchen and bath. The generous sized bedroom accommodates 2 queen beds with custom built armoire, nightstand, and dresser. The unit comfortably sleeps 6. Complex amenities include an elevator, heated swimming pool and kiddie pool, gas BBQ grills, 2 second floor sundecks (one with fixed pavilion seating), off-street parking, storage for beach gear and an enclosed bike rack area. In season, you can enjoy breakfast or lunch at Lemma's Beach Grill that's conveniently located on the ground level beachfront. There is on-site rental management for those who wish to utilize their services. The beach access has new bulkhead, sitting area and showers to rinse off the sand. HOA fee includes ALL UTILITIES: water, sewer, electric, gas, exterior insurances, Wi-Fi and cable. Some of the updates include new front walls, windows and doors, new pool area and glass railings.