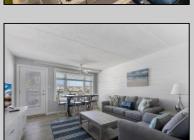

## **COMMENTS**

ON THE BEACH!! YEAR ROUND!! Welcome to the BEAU RIVAGE CONDOMINIUMS! This newly converted complex is located in the southern end of beautiful Wildwood Crest NJ, where ocean views can be enjoyed from every unit. This building gets plenty of sun from its southern exposure. The units are equipped with central air and heat and can be utilized year-round. This one-bedroom unit comfortably sleeps 6. The open and tiled living space offers a queen-sized sleep sofa for additional guests, dining area, kitchen and bath. The generous sized bedroom accommodates 2 queen beds with custom built armoire, nightstand, and dresser. The unit comfortably sleeps 6. Complex amenities include an elevator, heated swimming pool and kiddie pool, gas BBQ grills, 2 second floor sundecks (one with fixed pavilion seating), off-street parking, storage for beach gear and an enclosed bike rack area. In season, you can enjoy breakfast or lunch at Lemma's Beach Grill that's conveniently located on the ground level beachfront. There is on-site rental management for those who wish to utilize their services. The beach access has new bulkhead, sitting area and showers to rinse off the sand. HOA fee includes ALL UTILITIES: water, sewer, electric, gas, exterior insurances, Wi-Fi and cable. Some of the updates include new front walls, windows and doors, new pool area and glass railings.