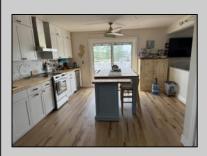

## COMMENTS

Beautifully updated 2nd floor condo. 3 spacious bedrooms,full bath,half bath, and outdoor rainfall shower. New floors/ carpet 2023. New wide open kit and appliances (2021). New roof and windows 2021. Great natural light throughout and the cross airflow is great because there is no house to the east of you. All furniture is negotiable for a turn key summer home. Custom retractable kitchen island that can seat up to 10 people! Quiet neighborhood, with very little turn over. Right across from the INDOOR pool so there is PLENTY of street parking (Not something you find easily) and is also great for the bike and scooters for the little ones while you watch from the upstairs deck. (new awning 2024). You will not find this amount of open space anywhere else on the island! No regular HOA. Blocks to the tennis courts, workout park, and park/ playground. Come make your summer memories in Wildwood Crest.