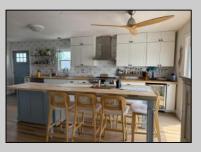

## COMMENTS

Beautifully updated 2nd floor condo. 3 spacious bedrooms,full bath,half bath, and outdoor rainfall shower. New floors/ carpet 2023. New wide open kit and appliances (2021). New roof and windows 2021. Great natural light throughout and the cross airflow is great because there is no house to the east of you. All furniture is negotiable for a turn key summer home. Custom retractable kitchen island that can seat up to 10 people! Quiet neighborhood, with very little turn over. Right across from the INDOOR pool so there is PLENTY of street parking (Not something you find easily) and is also great for the bike and scooters for the little ones while you watch from the upstairs deck. (new awning 2024). You will not find this amount of open space anywhere else on the island! No regular HOA. Blocks to the tennis courts, workout park, and park/ playground. Come make your summer memories in Wildwood Crest.