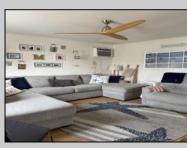

## COMMENTS

Beautifully updated 2nd floor condo. 3 spacious bedrooms,full bath,half bath, and outdoor rainfall shower. New floors/ carpet 2023. New wide open kit and appliances (2021). New roof and windows 2021. Great natural light throughout and the cross airflow is great because there is no house to the east of you. All furniture is negotiable for a turn key summer home. Custom retractable kitchen island that can seat up to 10 people! Quiet neighborhood, with very little turn over. Right across from the INDOOR pool so there is PLENTY of street parking (Not something you find easily) and is also great for the bike and scooters for the little ones while you watch from the upstairs deck. (new awning 2024). You will not find this amount of open space anywhere else on the island! No regular HOA. Blocks to the tennis courts, workout park, and park/ playground. Come make your summer memories in Wildwood Crest.