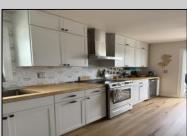

## COMMENTS

Beautifully updated 2nd floor condo. 3 spacious bedrooms,full bath,half bath, and outdoor rainfall shower. New floors/ carpet 2023. New wide open kit and appliances (2021). New roof and windows 2021. Great natural light throughout and the cross airflow is great because there is no house to the east of you. All furniture is negotiable for a turn key summer home. Custom retractable kitchen island that can seat up to 10 people! Quiet neighborhood, with very little turn over. Right across from the INDOOR pool so there is PLENTY of street parking (Not something you find easily) and is also great for the bike and scooters for the little ones while you watch from the upstairs deck. (new awning 2024). You will not find this amount of open space anywhere else on the island! No regular HOA. Blocks to the tennis courts, workout park, and park/ playground. Come make your summer memories in Wildwood Crest.