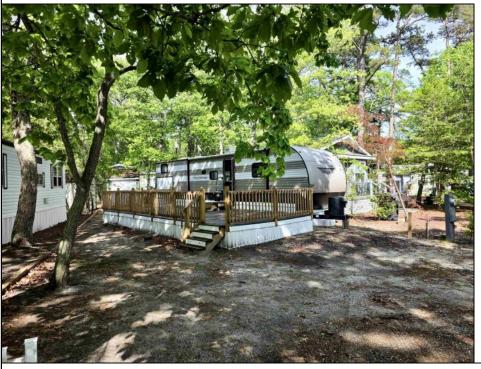

## **COMMENTS**

Turnkey Modern Getaway in Oak Ridge - Lot L-2 Looking for a move-in-ready vacation home or seasonal escape? Welcome to Lot L-2 in Oak Ridge Resort! This beautifully maintained 2-bedroom, 1-bath trailer is just 6 years young and offers a sleek, modern interior that requires no updating-just unpack and enjoy. Step outside to a spacious, attached deck-perfect for morning coffee, afternoon lounging, or entertaining friends and family. With thoughtful upgrades and a clean, contemporary style, this home is ideal for low-maintenance living in a vibrant seasonal community. About Oak Ridge Resort: Oak Ridge is a seasonal community open from April 1st through October 31st, offering a peaceful, resort-style atmosphere with something for everyone. Enjoy a sparkling pool, playgrounds, picnic pavilion, two laundry/bath houses, and a calendar full of fun, community-centered events. Pet-friendly living is welcome here-bring up to two pets and enjoy the community with your furry companions! Condo fee: \$2,150 per season, which includes: Water & sewer, Access to all common area amenities, Bulk cable (2025 will be the final season for this feature). Whether you\re looking for a relaxing weekend retreat or a fullseason getaway, Lot L-2 is your turnkey ticket to summer living made easy. Schedule a tour and see why Oak Ridge is one of the area\'s best-kept secrets!