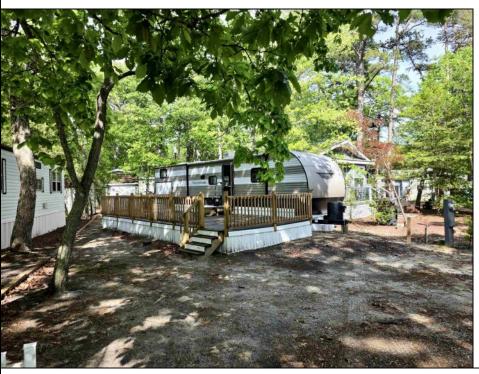

## **COMMENTS**

Turnkey Modern Getaway in Oak Ridge – Lot L-2 Looking for a move-in-ready vacation home or seasonal escape? Welcome to Lot L-2 in Oak Ridge Resort! This beautifully maintained 2-bedroom, 1-bath trailer is just 6 years young and offers a sleek, modern interior that requires no updating—just unpack and enjoy. Step outside to a spacious, attached deck—perfect for morning coffee, afternoon lounging, or entertaining friends and family. With thoughtful upgrades and a clean, contemporary style, this home is ideal for low-maintenance living in a vibrant seasonal community. About Oak Ridge Resort: Oak Ridge is a seasonal community open from April 1st through October 31st, offering a peaceful, resort-style atmosphere with something for everyone. Enjoy a sparkling pool, playgrounds, picnic pavilion, two laundry/bath houses, and a calendar full of fun, community-centered events. Pet-friendly living is welcome here—bring up to two pets and enjoy the community with your furry companions! Condo fee: \$2,150 per season, which includes: Water & sewer, Access to all common area amenities, Bulk cable (2025 will be the final season for this feature). Whether you\'re looking for a relaxing weekend retreat or a full-season getaway, Lot L-2 is your turnkey ticket to summer living made easy. Schedule a tour and see why Oak Ridge is one of the area\'s best-kept secrets!