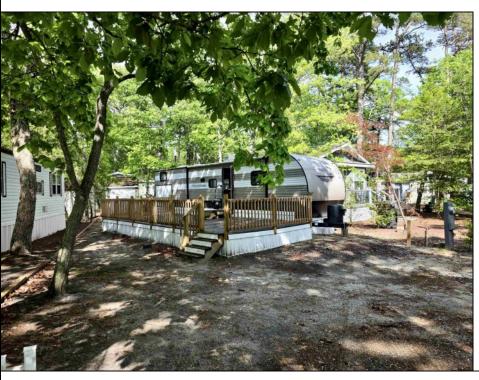

## **COMMENTS**

Turnkey Modern Getaway in Oak Ridge - Lot L-2 Looking for a move-in-ready vacation home or seasonal escape? Welcome to Lot L-2 in Oak Ridge Resort! This beautifully maintained 2-bedroom, 1-bath trailer is just 6 years young and offers a sleek, modern interior that requires no updating-just unpack and enjoy. Step outside to a spacious, attached deck-perfect for morning coffee, afternoon lounging, or entertaining friends and family. With thoughtful upgrades and a clean, contemporary style, this home is ideal for low-maintenance living in a vibrant seasonal community. About Oak Ridge Resort: Oak Ridge is a seasonal community open from April 1st through October 31st, offering a peaceful, resort-style atmosphere with something for everyone. Enjoy a sparkling pool, playgrounds, picnic pavilion, two laundry/bath houses, and a calendar full of fun, community-centered events. Pet-friendly living is welcome here-bring up to two pets and enjoy the community with your furry companions! Condo fee: \$2,150 per season, which includes: Water & sewer, Access to all common area amenities, Bulk cable (2025 will be the final season for this feature). Whether you\re looking for a relaxing weekend retreat or a fullseason getaway, Lot L-2 is your turnkey ticket to summer living made easy. Schedule a tour and see why Oak Ridge is one of the area\'s best-kept secrets!